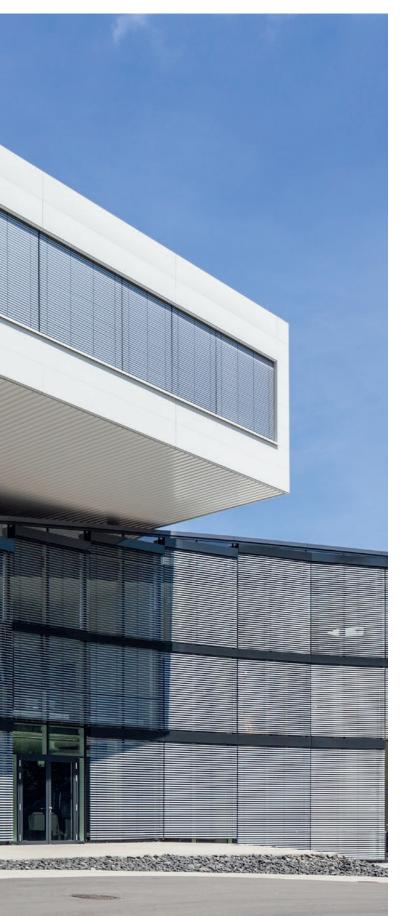

### DLR Lampoldshausen

54

The DLR forum for space travel drives in Lampoldshausen is a special building. The geometry of the bent facade does not allow a standard sun protection solution: Almost all of the 44 HELLA venetian blinds were adapted to the conditions of the double-bent facade and the differing individual glass panes that are up to five meters high. Tensioning elements and Z-shaped consoles were also manufactured as special solutions.

Atmosphere by room quality

The 80 millimetre wide, delicately dimensioned and silver-coated slats emphasise the filigrane aesthetic of the glass facade. They are exceptionally stable and highly flexible at the same time. Thanks to their special aluminium alloy, the slats easily withstand even strong wind loads and always return to their original condition.