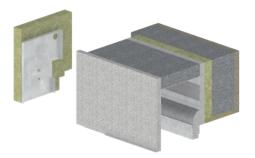

## **Top-mounted elements**

### Top-mounted boxes that are already mounted on the window

Top-mounted boxes from HELLA for roller shutters, exterior venetian blinds and outdoor blinds are pre-installed on the window and delivered by the window supplier. Thanks to the coordinated integrated window and sun protection system, the installation time on-site is reduced significantly. This solution is especially suitable for new buildings, but can also be used for older buildings when

the windows are replaced. HELLA offers a wide range of excellently insulated top-mounted boxes that, after plastering, are nearly invisible on the facade, reduce thermal bridges and allow convenient inspections due to easily accessible openings.

### Top-mounted plastic elements

Top-mounted plastic elements from HELLA are durable and easy to maintain. Different options are available for roller shutters, venetian blinds and outdoor blinds.

**TOP DUO** TOP DUO from HELLA is perfectly suitable for new buildings and the use of maxi profiles.