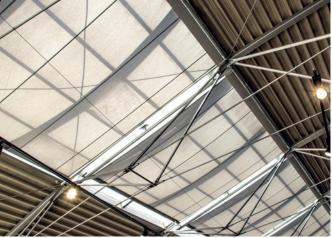

#### **Pergolas** Protection for the open living space

Protection against the summer heat, a sudden thundershower or simply a new room outdoors – pergolas bring the Mediterranean feeling of life and freedom into your garden and to your terrace. In addition to the protection against the sun, pergolas hold raindrops off and withstand high wind speeds. Select from the different pergola variants: Whether a roof made of aluminium slats or fabrics, free-standing or fixed to the house: Pergolas from HELLA offer you many options.

#### Pergola variants

Pergolas from HELLA expand the living space to the terrace and the garden. Our pergolas are elegant, timeless and create a protected room outdoors.

**VENTUR** Bioclimatic pergola

**SINTESI** The innovative pergola