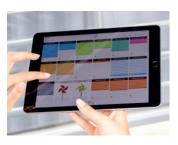

### **ONYX**<sup>®</sup> Simply retain control

The Smart Home System ONYX.HOME was specially developed for the operation of sun protection products. Venetian blinds, outdoor blinds, awnings and roller shutters are conveniently controlled via smart phone, tablet, hand-held radio transmitter or even fully automatically.

All sun protection products are graphically displayed in the free ONYX<sup>®</sup> app. The position of the sun screen is already visible during control. All products can be visually marked with colours in the app. In addition, it is possible to assign names to each individual cover for easier identification and operation.

### **1. CONFIGURE**

A QR code is the link between the devices. With the help of the ONXY® App you simply scan the code of a control device to add it to your system. Enter a name and a colour and you already have full control.

### 2. GROUP

Group your sun protection products without any effort and colour them in order to keep track.