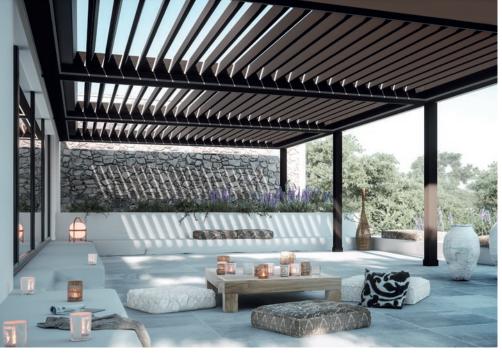

#### **Pergolas** Protection for the open living space

Protection against the summer heat, a sudden thundershower or simply a new room outdoors – pergolas bring the Mediterranean feeling of life and freedom into your garden and to your terrace. In addition to the protection against the sun, pergolas hold raindrops off and withstand high wind speeds. Select from the different pergola variants: Whether a roof made of aluminium slats or fabrics, free-standing or fixed to the house: Pergolas from HELLA offer you many options.

"Pergolas bring a Mediterranean feeling of life into your garden and to your terrace."

#### Pergola variants

Pergolas from HELLA expand the living space to the terrace and the garden. Our pergolas are elegant, timeless and create a protected room outdoors.

**VENTUR** Bioclimatic pergola

**SINTESI** The innovative pergola