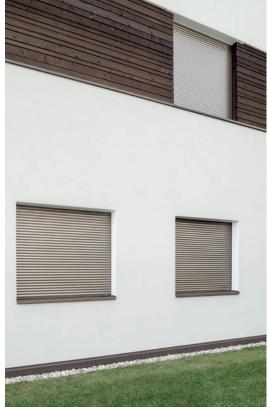

#### **Roller shutters** Maximum protection and optimal indoor climate

Roller shutters from **HELLA** do not only provide optimum protection, they additionally function as efficient "climate buffers". As a result you save energy, reduce the cost for heating and cooling and create a feeling of security and comfort in your house. We combine comfort and performance with the best HELLA quality. **During winter** the closed HELLA roller shutters create an air cushion in front of the glass and thus prevent the circulation of air. In this way the thermal loss caused by the window is diminished by up to 30%, which reduces the heating costs enormously.

**During summer** the roller shutters shield up to 85% of the heat of the sun and often replace an air-conditioning system. Modern daylight roller shutters still allow comforting light to enter the room.

#### Built-in roller shutters

A built-in roller shutter is directly integrated into the wall and thus invisible. For highest functionality, heat insulation and heat protection are integrated in the system.