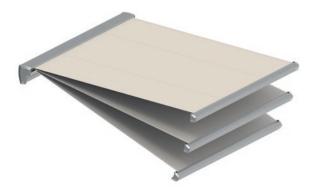

#### Cassette awnings

Cassette awnings optimally protect the folding arms and the cover from negative weather effects. When retracted, the awning is completely protected against rain and wind.

PAN 7040 A design that offers unequalled opportunities

### PAN 7040 – Modular installation

The elegant awning PAN 7040 does not only set standards in terms of design. Due to its modular design, an especially easy installation is ensured. Even with a maximum width of seven metres and a maximum sloping projection of four metres, the installation is, thanks to the clever modular design, feasible with two persons only.