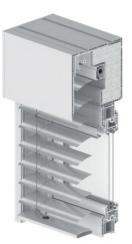

#### **Roller shutters** Maximum protection and optimal indoor climate

Roller shutters from **HELLA** do not only provide optimum protection, they additionally function as efficient "climate buffers". As a result you save energy, reduce the cost for heating and cooling and create a feeling of security and comfort in your house. We combine comfort and performance with the best HELLA quality. **During winter** the closed HELLA roller shutters create an air cushion in front of the glass and thus prevent the circulation of air. In this way the thermal loss caused by the window is diminished by up to 30%, which reduces the heating costs enormously.

#### Front-mounted roller shutters

Whether round or square box: Top-mounted roller shutters can flawlessly be integrated into the design of the facade.

Round design Front-mounted roller shutter nova with round box, extruded or roll-formed

**Square/slanted** Front-mounted roller shutter nova with a slant of 27°, extruded or roll-formed, also available with plaster base

Square/quadratic Front-mounted roller shutter nova with square/quadratic box, extruded or roll-formed, also available with plaster base