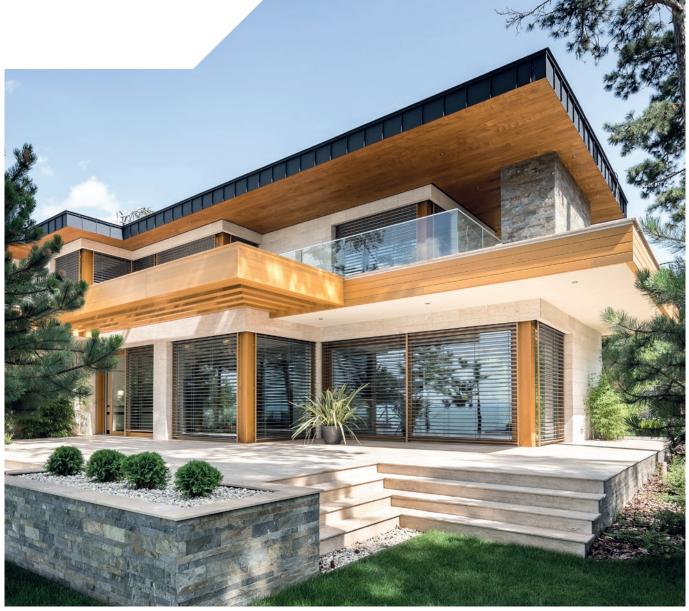

Facade blinds

### Facade blinds Light and shade - individual....

Textile exterior blinds provide high climate and light comfort in perfect workmanship and with lots of design options. They are perfectly suitable for vertical facades and window surfaces with modern architectural elements. The side seam guided system from HELLA, which is used for front-mounted shading elements, is a welded-on or sewed-on ultra-stable zip-fastener that guides the textile blind exactly, stably and quietly in the two-part guide rail. So even with high wind speeds, nothing is fluttering. Light design in an airy looking, elegant shape!

"Textile architecture that sets accents and creates comfort."