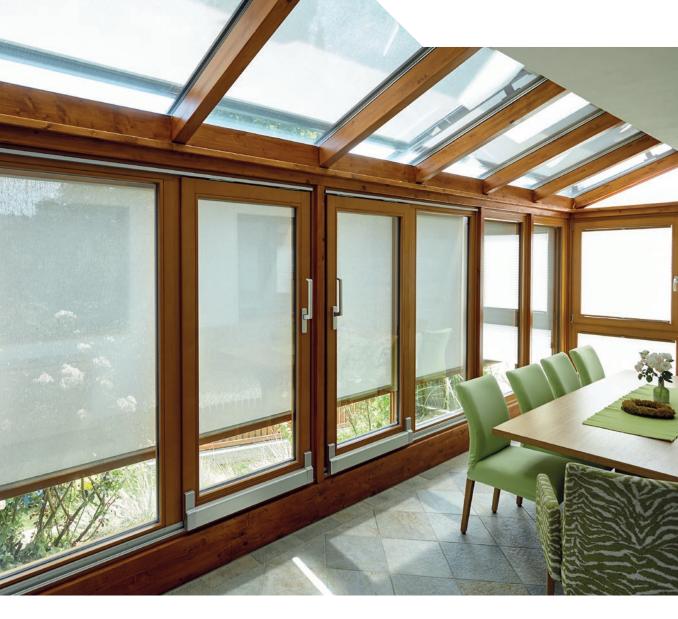

### Conservatory blinds

#### Transparency for the protected free space

Conservatory blinds from HELLA turn conservatories into living spaces for the whole year. Attractive, flexibly controllable shading doses the incoming light individually and comfortably. This regulates the indoor climate and creates an extended living space with high quality.

#### "A conservatory is both retreat and open space. A place to relax and recharge your batteries."

### **Conservatory blinds** Conservatory awning tenda as Indoor sun screen slanted or vertical unit Underglass awning Vidrio plus Interior venetian blinds Interior roller blinds Pleated blinds Outdoor sun screen Outdoor blinds & exterior venetian blinds