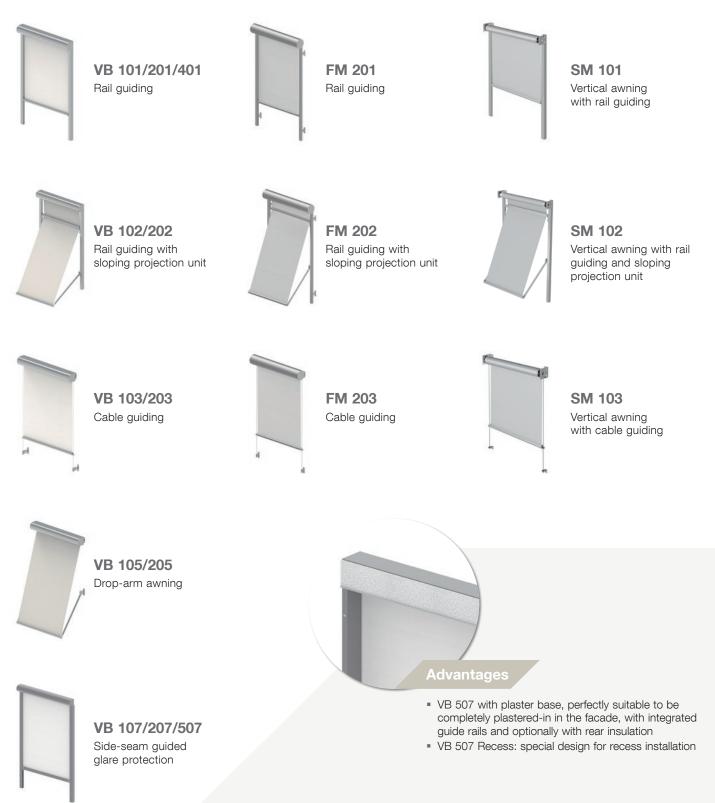

### Facade blinds Light and shade - individual....

Textile exterior blinds provide high climate and light comfort in perfect workmanship and with lots of design options. They are perfectly suitable for vertical facades and window surfaces with modern architectural elements. The side seam guided system from HELLA, which is used for front-mounted shading elements, is a welded-on or sewed-on ultra-stable zip-fastener that guides the textile blind exactly, stably and quietly in the two-part guide rail. So even with high wind speeds, nothing is fluttering. Light design in an airy looking, elegant shape!

#### Front-mounted blinds

HELLA front-mounted blinds are perfectly suitable for special sun protection requirements on vertical facades and window surfaces, to which they can be mounted directly at a later time.

#### Facade awnings

Geometric clearness and structural flexibility are strong points of the HELLA facade awnings that are mounted directly to the facade whereby a certain distance to the windows must be maintained.

#### Vertical awnings

Vertical awnings from HELLA function like a second building envelope and can be mounted nearly invisibly.