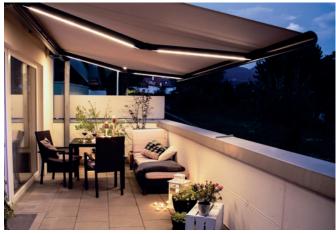

Awnings from HELLA fit in any architecture and, depending on the model, offer many extras and options: Crank handle or motor operation, weather sensors, valance or lowerable Varioplus roller blind, inclination adjustment, heater or even the unique LED lighting integrated in the folding arms. In the evening warm-white ambient light illuminates the place below the awning. Enjoy living outdoors: during the day and after sun set as well.

### LED lighting in the folding arm

The LED lighting is optionally available for the awnings AREIA 7040, VIVA 7040, CLEO 7040 and PAN 7040. Integrated on the bottom side of the folding arms, warm-white ambient light illuminates the place below the awning. LEDs are dimmable, have a long lifespan and are extremely energy-efficient. The awning lighting is controlled via radio, the cables are clean and to the greatest possible extent discreetly hidden in the construction of the awning.