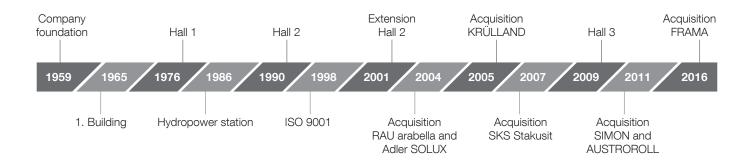

# 60 years HELLA From a family company to an international company group

For 60 years it has been our passion to put the home of our customers in its true light and to create their outdoor living space. In the year 1959, the family company HELLA started with two employees the production of venetian blinds in different designs in Abfaltersbach. Thanks to a strong organic growth and international acquisitions, the company developed to a leading and internationally operating, family-owned and operated enterprise within the sun protection industry, with by now more than 1,300 employees.