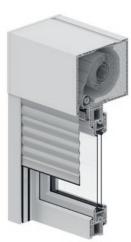

#### **Roller shutters** Maximum protection and optimal indoor climate

Roller shutters from **HELLA** do not only provide optimum protection, they additionally function as efficient "climate buffers". As a result you save energy, reduce the cost for heating and cooling and create a feeling of security and comfort in your house. We combine comfort and performance with the best HELLA quality. **During winter** the closed HELLA roller shutters create an air cushion in front of the glass and thus prevent the circulation of air. In this way the thermal loss caused by the window is diminished by up to 30%, which reduces the heating costs enormously.

#### Front-mounted roller shutters

Whether round or square box: Top-mounted roller shutters can flawlessly be integrated into the design of the facade.

Round design Front-mounted roller shutter nova with round box, extruded or roll-formed

**Square/slanted** Front-mounted roller shutter nova with a slant of 27°, extruded or roll-formed, also available with plaster base

Square/quadratic Front-mounted roller shutter nova with square/quadratic box, extruded or roll-formed, also available with plaster base