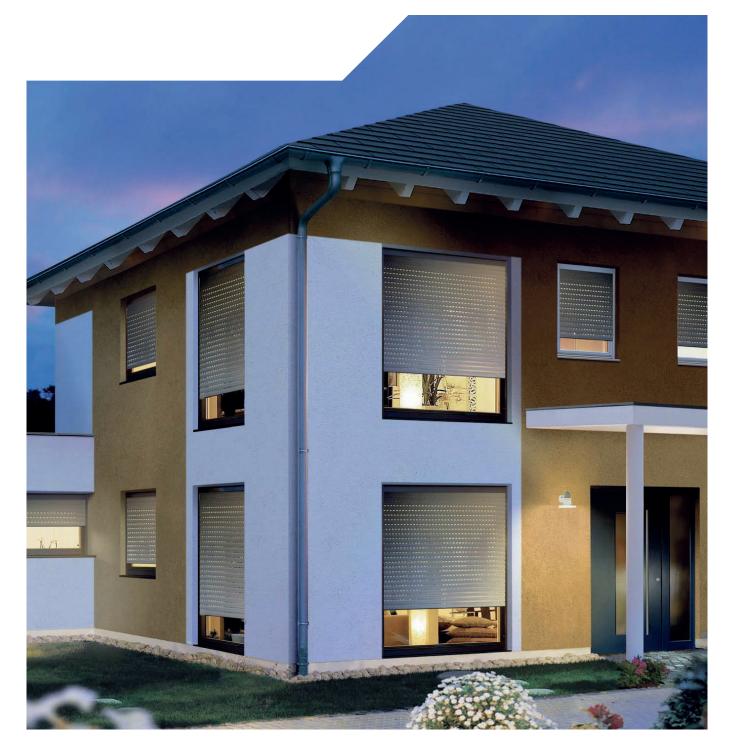

#### **Roller shutters** Maximum protection and optimal indoor climate

Roller shutters from **HELLA** do not only provide optimum protection, they additionally function as efficient "climate buffers". As a result you save energy, reduce the cost for heating and cooling and create a feeling of security and comfort in your house. We combine comfort and performance with the best HELLA quality. **During winter** the closed HELLA roller shutters create an air cushion in front of the glass and thus prevent the circulation of air. In this way the thermal loss caused by the window is diminished by up to 30%, which reduces the heating costs enormously.

**During summer** the roller shutters shield up to 85% of the heat of the sun and often replace an air-conditioning system. Modern daylight roller shutters still allow comforting light to enter the room.

#### Built-in roller shutters

A built-in roller shutter is directly integrated into the wall and thus invisible. For highest functionality, heat insulation and heat protection are integrated in the system.