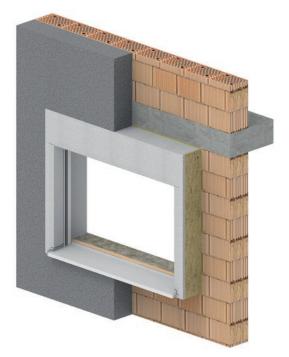

# Solutions for building shells

### Energy saving and comfort in one system

How do you integrate the complex combination of window, window sill and sun protection in any facade in a technically simple and structurally perfect way? The answer is TRAV<sup>®</sup> frame.

A building block is installed in the window opening that seamlessly integrates the window and the sun protection. The easy installation saves time and costs. Cracks in the plaster, thermal bridges and other constructional faults are nearly eliminated. Therefore, energy values and noise insulation are brilliant.

#### Advantages

- Planning security due to compliance with all standards
- Time and cost reduction due to quick and easy installation
- High flexibility in the selection of window and sun protection
- Less installation risk, because sources of trouble are reduced
- Energy savings due to perfect thermal insulation with tried and tested insulating materials
- Visual harmony due to seamless integration into the facade
- Flexibility in planning due to individual customization
- The security of HELLA quality development
- Cost efficiency during construction phase