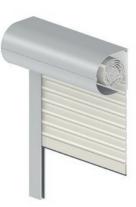

#### Front-mounted roller shutters

Whether round or square box: Top-mounted roller shutters can flawlessly be integrated into the design of the facade.

Round design Front-mounted roller shutter nova with round box, extruded or roll-formed

**Square/slanted** Front-mounted roller shutter nova with a slant of 27°, extruded or roll-formed, also available with plaster base

Square/quadratic Front-mounted roller shutter nova with square/quadratic box, extruded or roll-formed, also available with plaster base