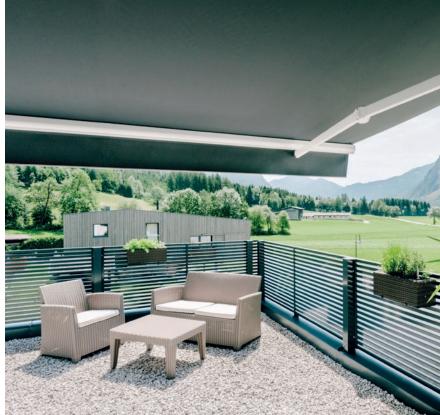

#### **Awnings** Stylish outdoor living spaces

Mediterranean ease, alpine solidity, urban style, fancy or linear – an awning becomes a statement that emphasises the architecture and expands the built space functionally and aesthetically.

Awnings from HELLA fit in any architecture and, depending on the model, offer many extras and options: Crank handle or motor operation, weather sensors, valance or lowerable Varioplus roller blind, inclination adjustment, heater or even the unique LED lighting integrated in the folding arms. In the evening warm-white ambient light illuminates the place below the awning. Enjoy living outdoors: during the day and after sun set as well.