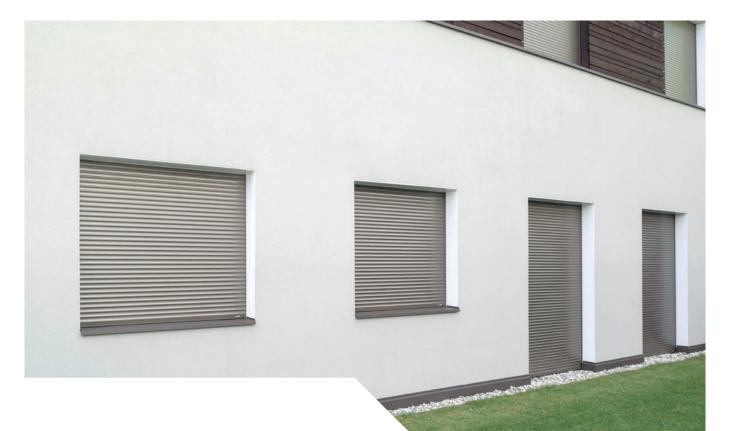

#### **Roller shutters** Maximum protection and optimal indoor climate

Roller shutters from **HELLA** do not only provide optimum protection, they additionally function as efficient "climate buffers". As a result you save energy, reduce the cost for heating and cooling and create a feeling of security and comfort in your house. We combine comfort and performance with the best HELLA quality. **During winter** the closed HELLA roller shutters create an air cushion in front of the glass and thus prevent the circulation of air. In this way the thermal loss caused by the window is diminished by up to 30%, which reduces the heating costs enormously.

**During summer** the roller shutters shield up to 85% of the heat of the sun and often replace an air-conditioning system. Modern daylight roller shutters still allow comforting light to enter the room.

#### Built-in roller shutters

A built-in roller shutter is directly integrated into the wall and thus invisible. For highest functionality, heat insulation and heat protection are integrated in the system.