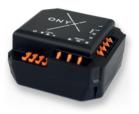

### Center box and control devices

The ONYX.NODE and ONYX.CONNECTOR control units connect to the center box ONYX.CENTER via radio, thus transmitting the signals to the motor and the sun protection products. If you prefer taking control via an app, a pushbutton or a hand-held radio transmitter, then ONYX.NODE is required. If control via app or hand-held radio transmitter is sufficient, your products will be equipped with the ONYX.CONNECTOR.

### **ONYX.NODE**

The ONYX.NODE is mounted behind the pushbutton in the wall and connected to the motor cable. In this way the sun protection product can be controlled by the pushbutton, the app or the hand-held radio transmitter ONYX.CLICK.