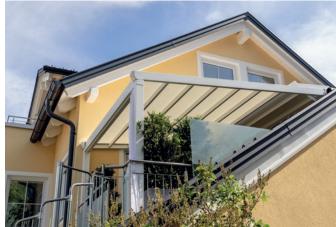

### Facade blinds Light and shade - individual....

Textile exterior blinds provide high climate and light comfort in perfect workmanship and with lots of design options. They are perfectly suitable for vertical facades and window surfaces with modern architectural elements. The side seam guided system from HELLA, which is used for front-mounted shading elements, is a welded-on or sewed-on ultra-stable zip-fastener that guides the textile blind exactly, stably and quietly in the two-part guide rail. So even with high wind speeds, nothing is fluttering. Light design in an airy looking, elegant shape!

#### Front-mounted blinds

HELLA front-mounted blinds are perfectly suitable for special sun protection requirements on vertical facades and window surfaces, to which they can be mounted directly at a later time.

#### Facade awnings

Geometric clearness and structural flexibility are strong points of the HELLA facade awnings that are mounted directly to the facade whereby a certain distance to the windows must be maintained.

#### Vertical awnings

Vertical awnings from HELLA function like a second building envelope and can be mounted nearly invisibly.