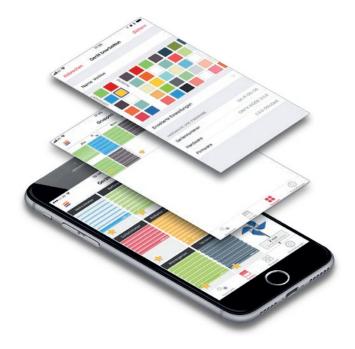

### **1. CONFIGURE**

A QR code is the link between the devices. With the help of the ONXY® App you simply scan the code of a control device to add it to your system. Enter a name and a colour and you already have full control.

### 2. GROUP

Group your sun protection products without any effort and colour them in order to keep track.

### **3. CONTROL**

Light and shade of your home can easily be controlled through gestures – even on the go. Whether individual sun protection products or entire groups, ONYX<sup>®</sup> keeps things easy.