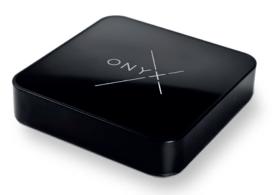

### Center box and control devices

The ONYX.NODE and ONYX.CONNECTOR control units connect to the center box ONYX.CENTER via radio, thus transmitting the signals to the motor and the sun protection products. If you prefer taking control via an app, a pushbutton or a hand-held radio transmitter, then ONYX.NODE is required. If control via app or hand-held radio transmitter is sufficient, your products will be equipped with the ONYX.CONNECTOR.

### **ONYX.CENTER**

The center box serves as an interface between smart phone and the individual control devices and communicates via a wireless radio connection. It transmits radio commands bidirectionally so that the exact current position of the sun screen is displayed via the live feedback in the app.