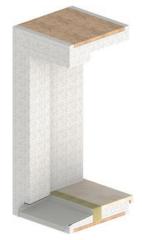

### $TRAV^{\circ}$ systems

The custom-made TRAV<sup>®</sup> lintel box systems allow the invisible integration of the sun protection product in the facade of a build-ing. They convince by usefulness, easy installation and flexibility.

**TRAV®Nische type 2** with external plaster base, with insulation body on the inside, without stop bracket

**TRAV®Nische type 3** with external plaster base, with insulation body on the inside, with stop bracket

**TRAV®Nische type 4** with external plaster base, with insulation body on the inside, with plastic stop profile