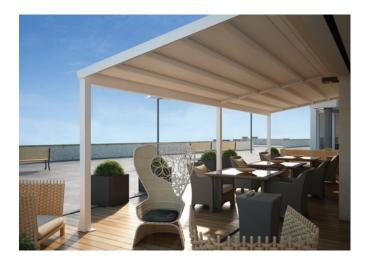

#### **Pergolas** Protection for the open living space

Protection against the summer heat, a sudden thundershower or simply a new room outdoors – pergolas bring the Mediterranean feeling of life and freedom into your garden and to your terrace. In addition to the protection against the sun, pergolas hold raindrops off and withstand high wind speeds. Select from the different pergola variants: Whether a roof made of aluminium slats or fabrics, free-standing or fixed to the house: Pergolas from HELLA offer you many options.

#### Pergola variants

Pergolas from HELLA expand the living space to the terrace and the garden. Our pergolas are elegant, timeless and create a protected room outdoors.

**VENTUR** Bioclimatic pergola

**SINTESI** The innovative pergola