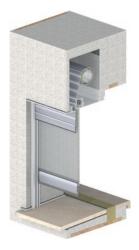

### $TRAV^{\circ}$ systems

The custom-made TRAV<sup>®</sup> lintel box systems allow the invisible integration of the sun protection product in the facade of a build-ing. They convince by usefulness, easy installation and flexibility.

### **TRAV®Aktiv plus**

Structurally optimised solution for recesses with excellent insulation performance. Protects against sound immissions and fire spreading.

**TRAV®Protect** The new generation of lintel box systems long-lasting and protecting. With frame insulation for highest thermal comfort.

**TRAV®Protect plus** The new generation for sustainable construction and action with additional innovative feature. With frame insulation for highest thermal comfort.

TRAV<sup>®</sup>Nische type 1 with plaster base on the outside, without insulation body on the inside