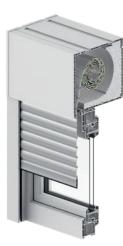

#### **Roller shutters** Maximum protection and optimal indoor climate

Roller shutters from **HELLA** do not only provide optimum protection, they additionally function as efficient "climate buffers". As a result you save energy, reduce the cost for heating and cooling and create a feeling of security and comfort in your house. We combine comfort and performance with the best HELLA quality. **During winter** the closed HELLA roller shutters create an air cushion in front of the glass and thus prevent the circulation of air. In this way the thermal loss caused by the window is diminished by up to 30%, which reduces the heating costs enormously.

#### Built-in roller shutters

A built-in roller shutter is directly integrated into the wall and thus invisible. For highest functionality, heat insulation and heat protection are integrated in the system.

ERO The classic for uncompromising functionality