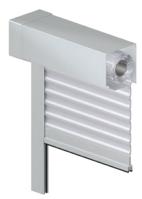

#### **Roller shutters** Maximum protection and optimal indoor climate

Roller shutters from **HELLA** do not only provide optimum protection, they additionally function as efficient "climate buffers". As a result you save energy, reduce the cost for heating and cooling and create a feeling of security and comfort in your house. We combine comfort and performance with the best HELLA quality. **During winter** the closed HELLA roller shutters create an air cushion in front of the glass and thus prevent the circulation of air. In this way the thermal loss caused by the window is diminished by up to 30%, which reduces the heating costs enormously.

#### Front-mounted roller shutters

Whether round or square box: Top-mounted roller shutters can flawlessly be integrated into the design of the facade.

Round design Front-mounted roller shutter nova with round box, extruded or roll-formed

**Top-Safe** Burglary-resistant energy saving front-mounted roller shutter with a slant of 27°, extruded

Daylight profile
Further details on pages 62 + 63