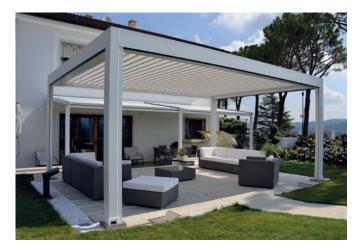

#### **Pergolas** Protection for the open living space

Protection against the summer heat, a sudden thundershower or simply a new room outdoors – pergolas bring the Mediterranean feeling of life and freedom into your garden and to your terrace. In addition to the protection against the sun, pergolas hold raindrops off and withstand high wind speeds. Select from the different pergola variants: Whether a roof made of aluminium slats or fabrics, free-standing or fixed to the house: Pergolas from HELLA offer you many options.

#### Pergola variants

Pergolas from HELLA expand the living space to the terrace and the garden. Our pergolas are elegant, timeless and create a protected room outdoors.

**VENTUR** Bioclimatic pergola

**SINTESI** The innovative pergola