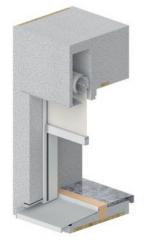

### $TRAV^{\circ}$ systems

The custom-made TRAV<sup>®</sup> lintel box systems allow the invisible integration of the sun protection product in the facade of a build-ing. They convince by usefulness, easy installation and flexibility.

**TRAV®Protect plus** The new generation for sustainable construction and action with additional innovative feature. With frame insulation for highest thermal comfort.

TRAV<sup>®</sup>Nische type 1 with plaster base on the outside, without insulation body on the inside

**TRAV®Nische type 2** with external plaster base, with insulation body on the inside, without stop bracket

**TRAV®Nische type 3** with external plaster base, with insulation body on the inside, with stop bracket

**TRAV®Nische type 4** with external plaster base, with insulation body on the inside, with plastic stop profile