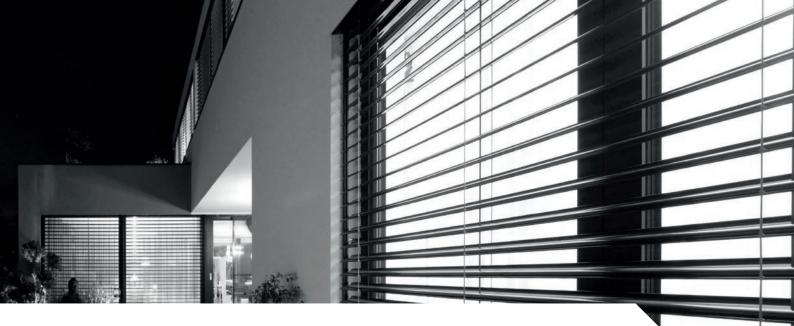

#### Outdoor blinds

Outdoor blinds from HELLA with high-quality, bordered C-, Sand Z-shaped slats ensure the perfect light – as and when required from pleasantly light to nearly completely dark.

**C-shaped slat** (bordered) The classic variant. Visually and technically sound. Models: ARO 65, ARB 80 and ARB 80 WS

#### S-shaped slat (bordered with sealing profile)

Elegant wave contour and perfect daylight control towards the inside. Models: AR 63 S ECN®, AR 92 S ECN® and AR 92 S ECN® WS

#### Z-shaped slat (bordered with sealing profile)

Daylight control with modern geometric shape. Models: AR 63 Z ECN®, AR 92 Z ECN® and AR 92 Z ECN® WS

#### Exterior venetian blinds

Exterior venetian blinds from HELLA with their flat and flexible C-shaped slats are characterised by soft lines and a small package height.

C-shaped slat (flexible-flat)

The traditional venetian blind with flat slat is available in widths from 50 to 80 mm. Models: AF 50, AF 60, AF 80 and AF 80 Plus