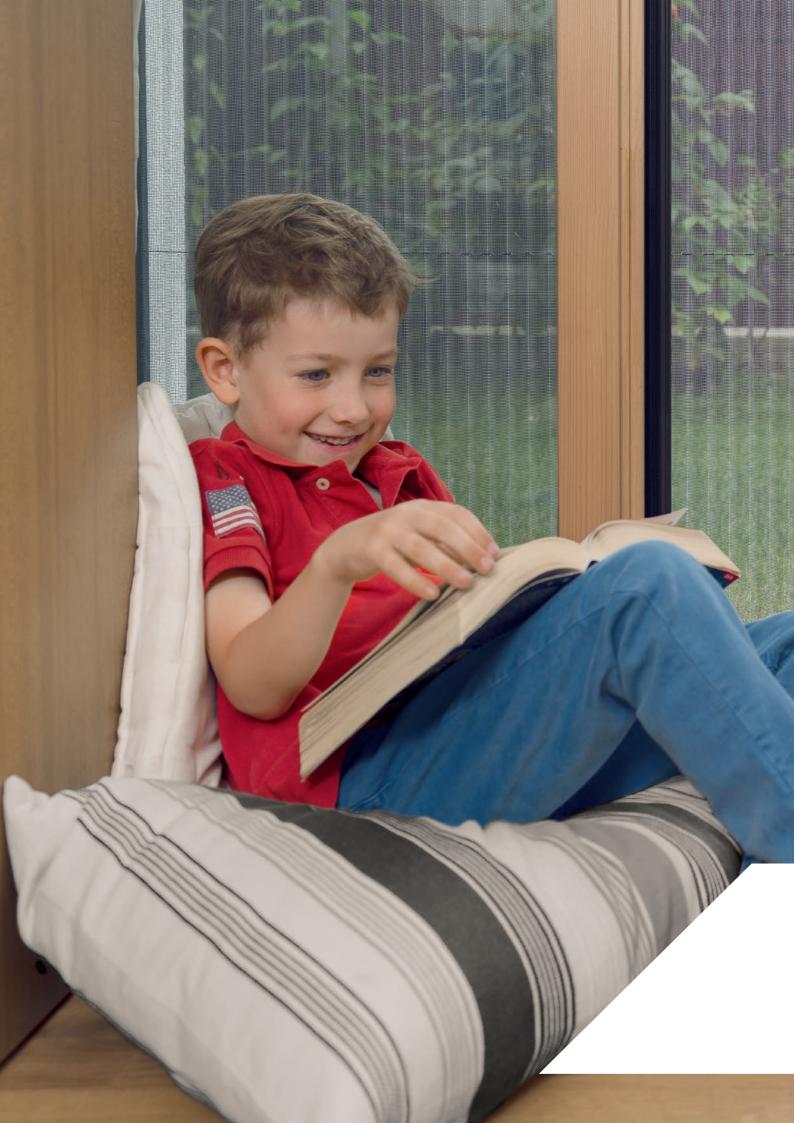

# Insect screens

### **Insect screens**

### Perfect protection against all kinds of insects for any door and window

A proven system for the effective protection against insects. For any window and door opening, any constructional situation and for any climate zone - HELLA provides the perfect protection against insects – effective and beautiful, perfectly integrated and convenient to operate. Even subsequent installation is no problem. In everyday life you become aware that an insect screen must suit many different situations. HELLA knows this and therefore offers insect screen fabrics that provide from the looking through to the protection against pollen and mice almost everything - and this in many different variants and colours.