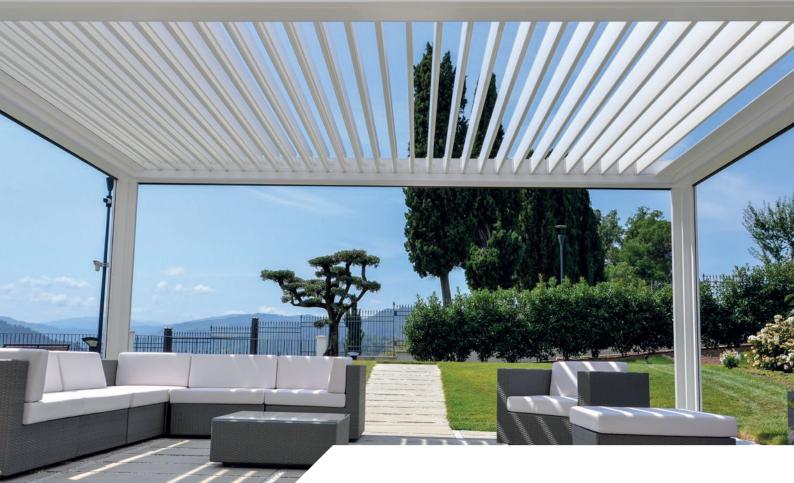

#### **Pergolas** Protection for the open living space

Protection against the summer heat, a sudden thundershower or simply a new room outdoors – pergolas bring the Mediterranean feeling of life and freedom into your garden and to your terrace. In addition to the protection against the sun, pergolas hold raindrops off and withstand high wind speeds. Select from the different pergola variants: Whether a roof made of aluminium slats or fabrics, free-standing or fixed to the house: Pergolas from HELLA offer you many options.

"Pergolas bring a Mediterranean feeling of life into your garden and to your terrace."

#### Pergola variants

Pergolas from HELLA expand the living space to the terrace and the garden. Our pergolas are elegant, timeless and create a protected room outdoors.

**VENTUR** Bioclimatic pergola

**SINTESI** The innovative pergola