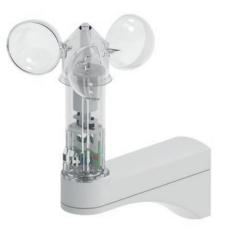

### Weather sensor

### **ONYX.WEATHER**

The weather sensor ONYX.WEATHER logs the external weather influences such as wind speed, sun intensity and temperature on the facade.

ONYX.HOME has numerous automatic functions that can be set individually for each sun protection product. Running the time and astro programme is possible without additional accessories. Wind and sun-based functions require measured data from an ONYX. WEATHER weather sensor.