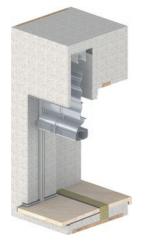

### $TRAV^{\circ}$ systems

The custom-made TRAV<sup>®</sup> lintel box systems allow the invisible integration of the sun protection product in the facade of a build-ing. They convince by usefulness, easy installation and flexibility.

**TRAV®Aktiv** Due to the functional ceiling and side part insulation, the system has a high heat and noise insulation.

### **TRAV®Aktiv plus**

Structurally optimised solution for recesses with excellent insulation performance. Protects against sound immissions and fire spreading.

**TRAV®Protect** The new generation of lintel box systems long-lasting and protecting. With frame insulation for highest thermal comfort.

**TRAV®Protect plus** The new generation for sustainable construction and action with additional innovative feature. With frame insulation for highest thermal comfort.

TRAV<sup>®</sup>Nische type 1 with plaster base on the outside, without insulation body on the inside