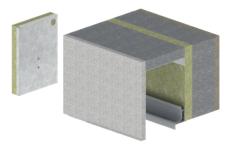

### Box systems

#### Perfect and invisible integration of sun protection products in the facade

HELI

HELLA trav

Window and sun protection merge into a flexible, tailor-made and perfectly mounted unit. Box systems from HELLA save time and costs, avoid construction errors, optimise the construction quality and meet the standards of the future. Whether roller shutters, outdoor blinds, venetian blinds, textile shadings or insect screens –any protection against light, view and noise can seamlessly be integrated in the various HELLA box systems. The sun protection, insect screen and weather protection are perfectly stowed away, nothing rattles, everything runs smoothly, is stable and made-to-last.

### $TRAV^{\circ}$ systems

The custom-made TRAV<sup>®</sup> lintel box systems allow the invisible integration of the sun protection product in the facade of a build-ing. They convince by usefulness, easy installation and flexibility.