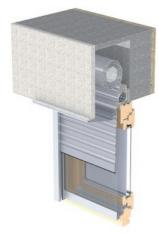

#### Built-in roller shutters

A built-in roller shutter is directly integrated into the wall and thus invisible. For highest functionality, heat insulation and heat protection are integrated in the system.

ERO The classic for uncompromising functionality