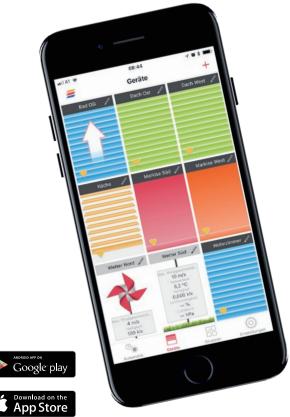

### **ONYX**<sup>®</sup> Simply retain control

The Smart Home System ONYX.HOME was specially developed for the operation of sun protection products. Venetian blinds, outdoor blinds, awnings and roller shutters are conveniently controlled via smart phone, tablet, hand-held radio transmitter or even fully automatically.

All sun protection products are graphically displayed in the free ONYX<sup>®</sup> app. The position of the sun screen is already visible during control. All products can be visually marked with colours in the app. In addition, it is possible to assign names to each individual cover for easier identification and operation.

Controlling the sun protection products via pushbutton or the hand-held radio transmitter ONYX.CLICK is also possible. This gives children or guests, who have no access to the app, the possibility to operate the sun protection product.