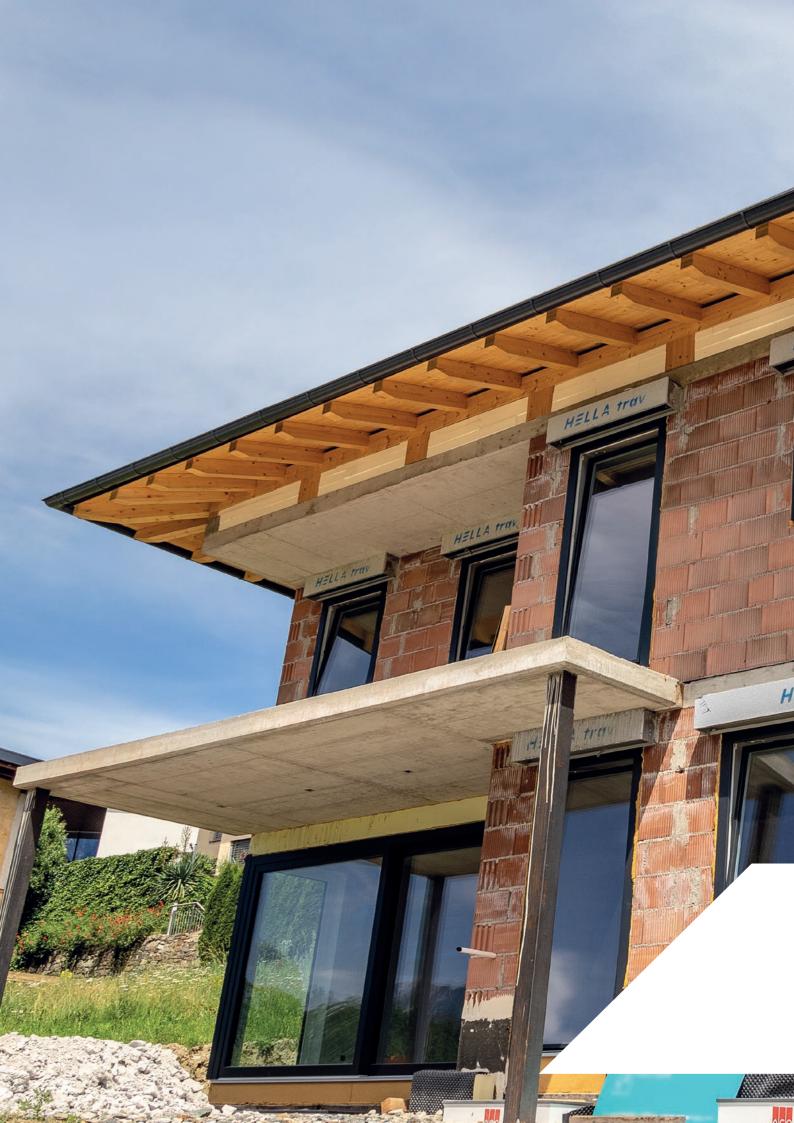

# Solutions for building shells

### Energy saving and comfort in one system

How do you integrate the complex combination of window, window sill and sun protection in any facade in a technically simple and structurally perfect way? The answer is TRAV<sup>®</sup> frame.

A building block is installed in the window opening that seamlessly integrates the window and the sun protection. The easy installation saves time and costs. Cracks in the plaster, thermal bridges and other constructional faults are nearly eliminated. Therefore, energy values and noise insulation are brilliant.