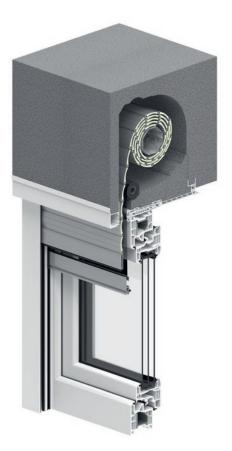

### Box systems

#### Perfect and invisible integration of sun protection products in the facade

HELI

HELLA trav

Window and sun protection merge into a flexible, tailor-made and perfectly mounted unit. Box systems from HELLA save time and costs, avoid construction errors, optimise the construction quality and meet the standards of the future. Whether roller shutters, outdoor blinds, venetian blinds, textile shadings or insect screens –any protection against light, view and noise can seamlessly be integrated in the various HELLA box systems. The sun protection, insect screen and weather protection are perfectly stowed away, nothing rattles, everything runs smoothly, is stable and made-to-last.

### $TRAV^{\circ}$ systems

The custom-made TRAV<sup>®</sup> lintel box systems allow the invisible integration of the sun protection product in the facade of a build-ing. They convince by usefulness, easy installation and flexibility.