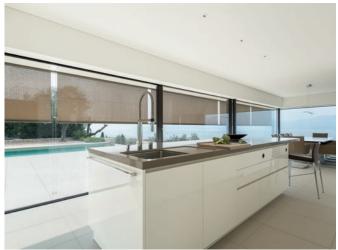

### Interior blinds

Pleasant light, good mood

Interior shadings from HELLA are nice, flexible and effective. Interior roller blinds, interior venetian blinds, pleated blinds and vertical blinds offer a wide range of creative options to adapt the light and indoor climate in living and working rooms to the needs of the user. Individual and functional sun protection can be so good.

#### Interior roller blinds

Whether self-supporting, for skylights or large surfaces - interior roller blinds provide the perfect view and glare protection.