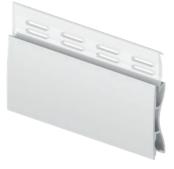

### **Daylight profile**

With traditional roller shutters the closing of the profiles darkens the room completely, an effect which is not always desired. The daylight profile from HELLA is designed with translucent plastic elements in-between the slats. In this way everything is possible: from the view to the outside to the free of stripes transport of the daylight into the interior of the room.