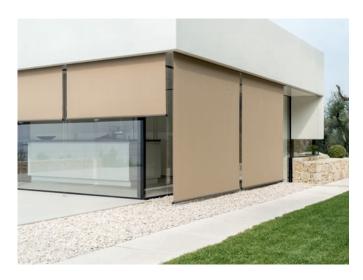

#### **Awnings** Stylish outdoor living spaces

Mediterranean ease, alpine solidity, urban style, fancy or linear – an awning becomes a statement that emphasises the architecture and expands the built space functionally and aesthetically.

Awnings from HELLA fit in any architecture and, depending on the model, offer many extras and options: Crank handle or motor operation, weather sensors, valance or lowerable Varioplus roller blind, inclination adjustment, heater or even the unique LED lighting integrated in the folding arms. In the evening warm-white ambient light illuminates the place below the awning. Enjoy living outdoors: during the day and after sun set as well.