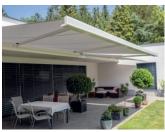

#### **Awnings** Stylish outdoor living spaces

Mediterranean ease, alpine solidity, urban style, fancy or linear – an awning becomes a statement that emphasises the architecture and expands the built space functionally and aesthetically.

Awnings from HELLA fit in any architecture and, depending on the model, offer many extras and options: Crank handle or motor operation, weather sensors, valance or lowerable Varioplus roller blind, inclination adjustment, heater or even the unique LED lighting integrated in the folding arms. In the evening warm-white ambient light illuminates the place below the awning. Enjoy living outdoors: during the day and after sun set as well.