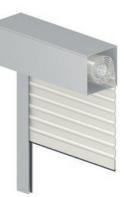

#### **Roller shutters** Maximum protection and optimal indoor climate

Roller shutters from **HELLA** do not only provide optimum protection, they additionally function as efficient "climate buffers". As a result you save energy, reduce the cost for heating and cooling and create a feeling of security and comfort in your house. We combine comfort and performance with the best HELLA quality. **During winter** the closed HELLA roller shutters create an air cushion in front of the glass and thus prevent the circulation of air. In this way the thermal loss caused by the window is diminished by up to 30%, which reduces the heating costs enormously.

#### Front-mounted roller shutters

Whether round or square box: Top-mounted roller shutters can flawlessly be integrated into the design of the facade.

Round design Front-mounted roller shutter nova with round box, extruded or roll-formed

**Square/slanted** Front-mounted roller shutter nova with a slant of 27°, extruded or roll-formed, also available with plaster base

Square/quadratic Front-mounted roller shutter nova with square/quadratic box, extruded or roll-formed, also available with plaster base