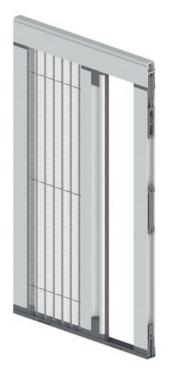

# Insect screens

### **Insect screens**

### Perfect protection against all kinds of insects for any door and window

A proven system for the effective protection against insects. For any window and door opening, any constructional situation and for any climate zone - HELLA provides the perfect protection against insects – effective and beautiful, perfectly integrated and convenient to operate. Even subsequent installation is no problem. In everyday life you become aware that an insect screen must suit many different situations. HELLA knows this and therefore offers insect screen fabrics that provide from the looking through to the protection against pollen and mice almost everything - and this in many different variants and colours.

#### Pleated insect screen

ISR, ISD and IST Clamping, swing and slide frames fit all standard doors and are the perfect solution for a seasonal protection against insects. Pleated insect screen ISPL18 The HELLA insect screen pleated blind is perfectly suitable for doors and passage ways.