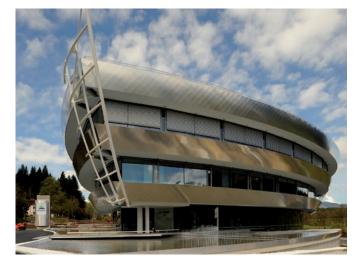

### DLR Lampoldshausen

54

The DLR forum for space travel drives in Lampoldshausen is a special building. The geometry of the bent facade does not allow a standard sun protection solution: Almost all of the 44 HELLA venetian blinds were adapted to the conditions of the double-bent facade and the differing individual glass panes that are up to five meters high. Tensioning elements and Z-shaped consoles were also manufactured as special solutions.

Atmosphere by room quality

The 80 millimetre wide, delicately dimensioned and silver-coated slats emphasise the filigrane aesthetic of the glass facade. They are exceptionally stable and highly flexible at the same time. Thanks to their special aluminium alloy, the slats easily withstand even strong wind loads and always return to their original condition.