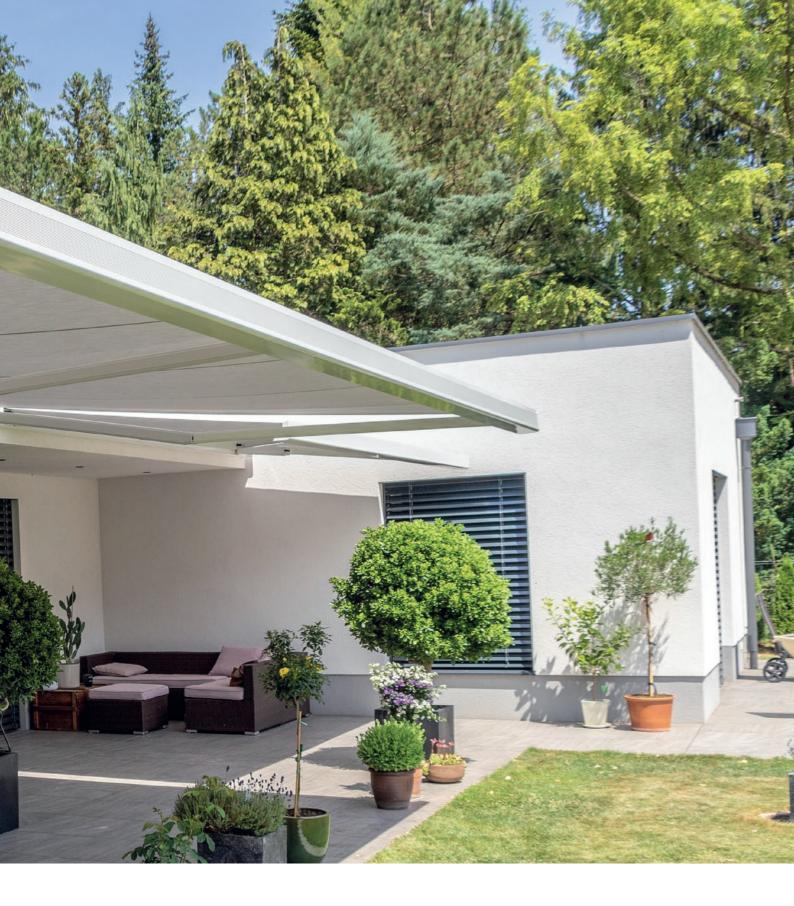

#### **Awnings** Stylish outdoor living spaces

Mediterranean ease, alpine solidity, urban style, fancy or linear – an awning becomes a statement that emphasises the architecture and expands the built space functionally and aesthetically.

Awnings from HELLA fit in any architecture and, depending on the model, offer many extras and options: Crank handle or motor operation, weather sensors, valance or lowerable Varioplus roller blind, inclination adjustment, heater or even the unique LED lighting integrated in the folding arms. In the evening warm-white ambient light illuminates the place below the awning. Enjoy living outdoors: during the day and after sun set as well.