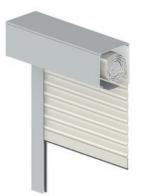

#### **Roller shutters** Maximum protection and optimal indoor climate

Roller shutters from **HELLA** do not only provide optimum protection, they additionally function as efficient "climate buffers". As a result you save energy, reduce the cost for heating and cooling and create a feeling of security and comfort in your house. We combine comfort and performance with the best HELLA quality. **During winter** the closed HELLA roller shutters create an air cushion in front of the glass and thus prevent the circulation of air. In this way the thermal loss caused by the window is diminished by up to 30%, which reduces the heating costs enormously.

#### Built-in roller shutters

A built-in roller shutter is directly integrated into the wall and thus invisible. For highest functionality, heat insulation and heat protection are integrated in the system.

ERO The classic for uncompromising functionality