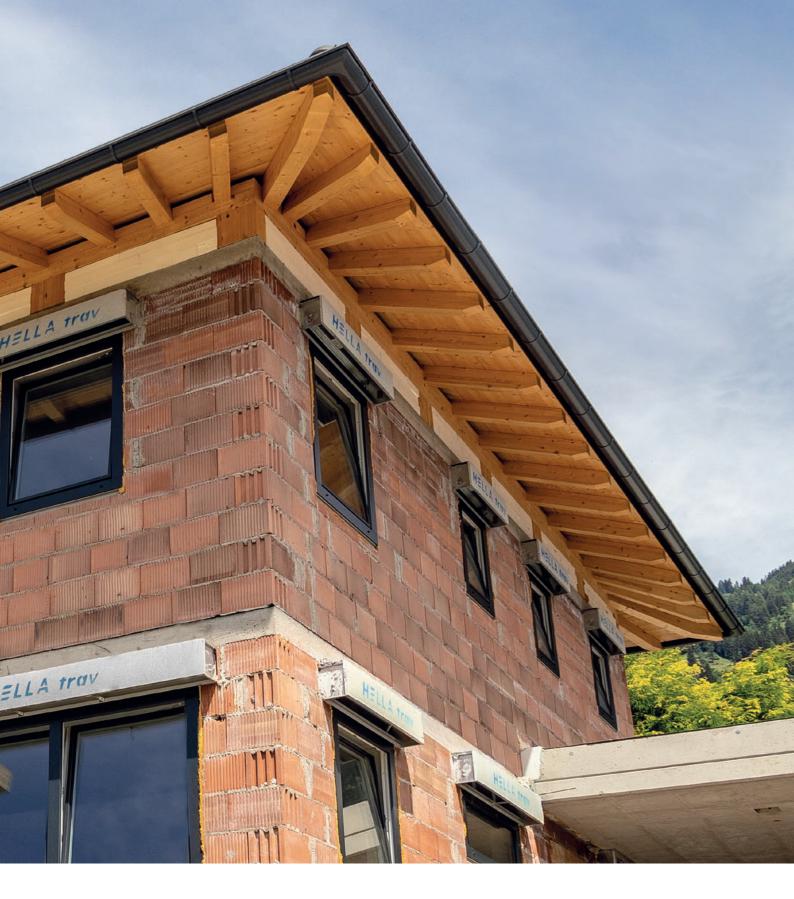

# Solutions for building shells

### Energy saving and comfort in one system

How do you integrate the complex combination of window, window sill and sun protection in any facade in a technically simple and structurally perfect way? The answer is TRAV<sup>®</sup> frame.

A building block is installed in the window opening that seamlessly integrates the window and the sun protection. The easy installation saves time and costs. Cracks in the plaster, thermal bridges and other constructional faults are nearly eliminated. Therefore, energy values and noise insulation are brilliant.