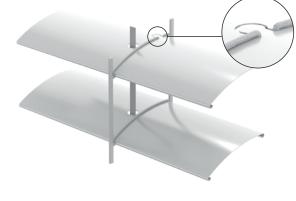

### Stainless steel clip cam belt (ECN®)

The patented stainless steel clip cam belt - short ECN - is a weaved carrying tape made of polyester with double aramide reinforcement (Kevlar, Twaron) and sprayed clip cams made of UV-resistant plastic. These are connected to the slats via chromium steel clamps. Due to the vertical and horizontal rotatability of this connection, a uniquely exact packaging is possible. When raising, the tape forms perfect loops, the curtain closes perfectly and the package remains small.

### **Omega punching**

HELLA replaced the plastic ladder cord fastening devices, which may become brittle and perish over the years, with the smart Omega punching. This way the tape is connected to the slat without auxiliary device, such as plastic eyelets. This type of connection is especially discreet, very stable and nearly maintenance-free.