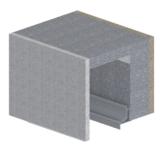

# Solutions for building shells

### Energy saving and comfort in one system

How do you integrate the complex combination of window, window sill and sun protection in any facade in a technically simple and structurally perfect way? The answer is TRAV<sup>®</sup> frame.

A building block is installed in the window opening that seamlessly integrates the window and the sun protection. The easy installation saves time and costs. Cracks in the plaster, thermal bridges and other constructional faults are nearly eliminated. Therefore, energy values and noise insulation are brilliant.

"Window and sun protection quick, standardized and reasonable installation." With the TRAV® frame soffit systems HELLA sets new standards for the up-to-date installation of sun protection systems and windows, not only in terms of effort, but also with regard to energy efficiency. The innovative solutions allow the technically simple and structurally perfect integration of the complex combination of window, window sill and sun protection in any facade in one go.

A building block is mounted in the window opening that seamlessly integrates all components. This simple type of installation does not only save time and money. Thermal bridges, cracks in the plaster and other constructional faults are nearly eliminated as well.