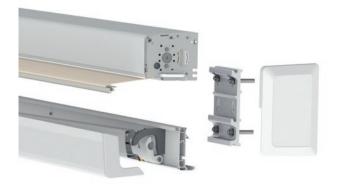

### Box systems

#### Perfect and invisible integration of sun protection products in the facade

HELI

HELLA trav

Window and sun protection merge into a flexible, tailor-made and perfectly mounted unit. Box systems from HELLA save time and costs, avoid construction errors, optimise the construction quality and meet the standards of the future. Whether roller shutters, outdoor blinds, venetian blinds, textile shadings or insect screens –any protection against light, view and noise can seamlessly be integrated in the various HELLA box systems. The sun protection, insect screen and weather protection are perfectly stowed away, nothing rattles, everything runs smoothly, is stable and made-to-last.

### $TRAV^{\circ}$ systems

The custom-made TRAV<sup>®</sup> lintel box systems allow the invisible integration of the sun protection product in the facade of a build-ing. They convince by usefulness, easy installation and flexibility.