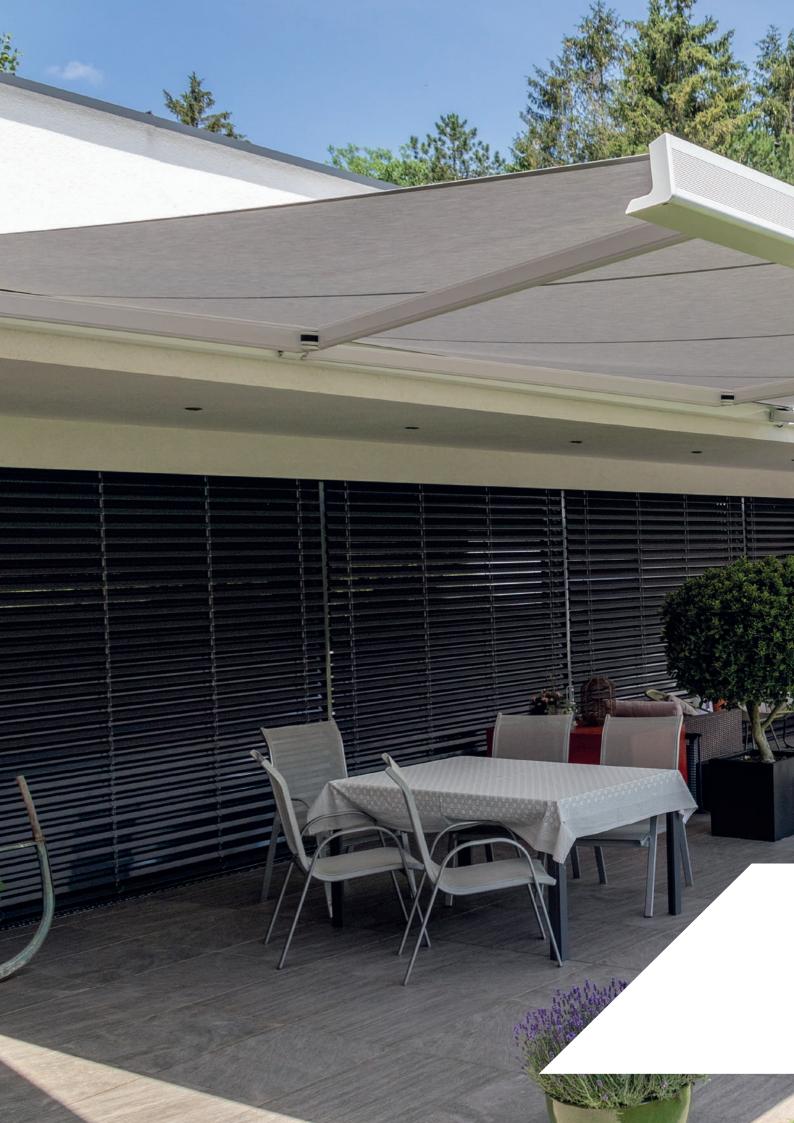

#### **Awnings** Stylish outdoor living spaces

Mediterranean ease, alpine solidity, urban style, fancy or linear – an awning becomes a statement that emphasises the architecture and expands the built space functionally and aesthetically.

Awnings from HELLA fit in any architecture and, depending on the model, offer many extras and options: Crank handle or motor operation, weather sensors, valance or lowerable Varioplus roller blind, inclination adjustment, heater or even the unique LED lighting integrated in the folding arms. In the evening warm-white ambient light illuminates the place below the awning. Enjoy living outdoors: during the day and after sun set as well.

- LED lighting in the folding arm
- Modular installation of the PAN 7040
  - Variomatic and Variotronic

Further details on pages 62 + 63