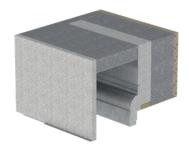

## **Top-mounted elements**

### Top-mounted boxes that are already mounted on the window

Top-mounted boxes from HELLA for roller shutters, exterior venetian blinds and outdoor blinds are pre-installed on the window and delivered by the window supplier. Thanks to the coordinated integrated window and sun protection system, the installation time on-site is reduced significantly. This solution is especially suitable for new buildings, but can also be used for older buildings when

the windows are replaced. HELLA offers a wide range of excellently insulated top-mounted boxes that, after plastering, are nearly invisible on the facade, reduce thermal bridges and allow convenient inspections due to easily accessible openings.