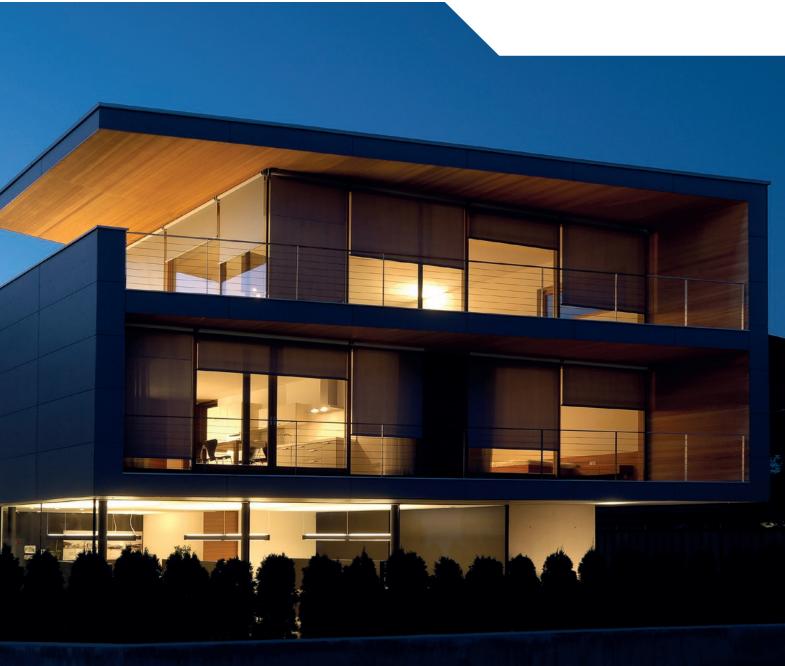

# Exactly my mood.

#### **Awnings** Stylish outdoor living spaces

Mediterranean ease, alpine solidity, urban style, fancy or linear – an awning becomes a statement that emphasises the architecture and expands the built space functionally and aesthetically.

Awnings from HELLA fit in any architecture and, depending on the model, offer many extras and options: Crank handle or motor operation, weather sensors, valance or lowerable Varioplus roller blind, inclination adjustment, heater or even the unique LED lighting integrated in the folding arms. In the evening warm-white ambient light illuminates the place below the awning. Enjoy living outdoors: during the day and after sun set as well.