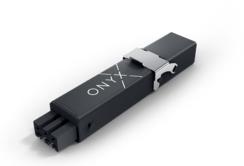

### Center box and control devices

The ONYX.NODE and ONYX.CONNECTOR control units connect to the center box ONYX.CENTER via radio, thus transmitting the signals to the motor and the sun protection products. If you prefer taking control via an app, a pushbutton or a hand-held radio transmitter, then ONYX.NODE is required. If control via app or hand-held radio transmitter is sufficient, your products will be equipped with the ONYX.CONNECTOR.

### **ONYX.CONNECTOR**

The ONYX.CONNECTOR is situated next to the motor of the sun protection product. It is controlled via the app or the hand-held radio transmitter ONYX.CLICK.