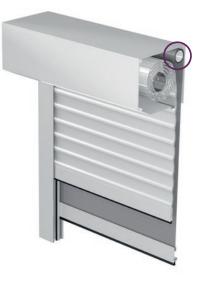

#### **Roller shutters** Maximum protection and optimal indoor climate

Roller shutters from **HELLA** do not only provide optimum protection, they additionally function as efficient "climate buffers". As a result you save energy, reduce the cost for heating and cooling and create a feeling of security and comfort in your house. We combine comfort and performance with the best HELLA quality. **During winter** the closed HELLA roller shutters create an air cushion in front of the glass and thus prevent the circulation of air. In this way the thermal loss caused by the window is diminished by up to 30%, which reduces the heating costs enormously.

#### Built-in roller shutters

A built-in roller shutter is directly integrated into the wall and thus invisible. For highest functionality, heat insulation and heat protection are integrated in the system.

ERO The classic for uncompromising functionality