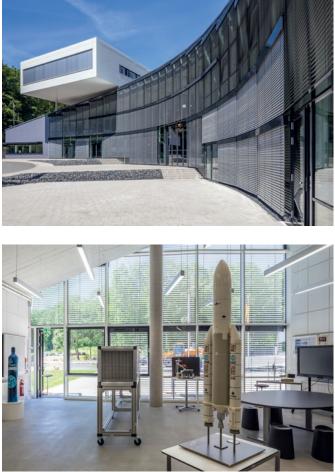

### DLR Lampoldshausen

54

The DLR forum for space travel drives in Lampoldshausen is a special building. The geometry of the bent facade does not allow a standard sun protection solution: Almost all of the 44 HELLA venetian blinds were adapted to the conditions of the double-bent facade and the differing individual glass panes that are up to five meters high. Tensioning elements and Z-shaped consoles were also manufactured as special solutions.

Atmosphere by room quality

The 80 millimetre wide, delicately dimensioned and silver-coated slats emphasise the filigrane aesthetic of the glass facade. They are exceptionally stable and highly flexible at the same time. Thanks to their special aluminium alloy, the slats easily withstand even strong wind loads and always return to their original condition.