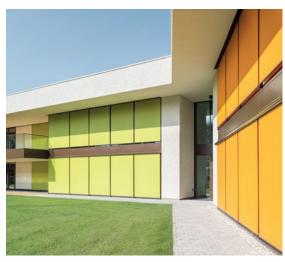

### Facade blinds Light and shade - individual....

Textile exterior blinds provide high climate and light comfort in perfect workmanship and with lots of design options. They are perfectly suitable for vertical facades and window surfaces with modern architectural elements. The side seam guided system from HELLA, which is used for front-mounted shading elements, is a welded-on or sewed-on ultra-stable zip-fastener that guides the textile blind exactly, stably and quietly in the two-part guide rail. So even with high wind speeds, nothing is fluttering. Light design in an airy looking, elegant shape!

"Textile architecture that sets accents and creates comfort."