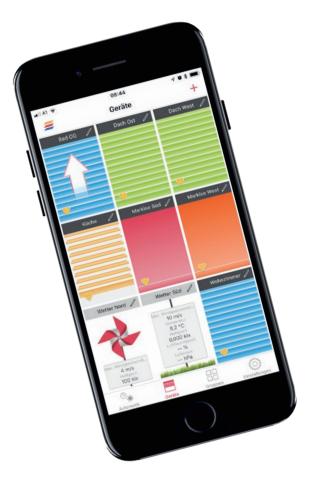

### THE SMART HOME SYSTEM FROM HELLA

The Smart Home System ONYX.HOME was specially developed for the operation of sun protection products. Venetian blinds, outdoor blinds, awnings and roller shutters are conveniently controlled via smart phone, tablet or even fully automatic.

All sun protection products are graphically displayed in the free ONYX° app. The position of the sun screen is already visible during control. All products can be visually marked with colours in the app. In addition, it is possible to assign names for each individual cover for easier identification and operation.

Controlling the sun protection product via pushbutton or the hand-held radio transmitter ONYX.CLICK is also possible. This gives children or guests, who have no access to the app, the possibility to operate the sun protection product.