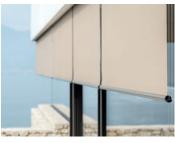

## FRONT-MOUNTED BLINDS

TEXTILE ARCHITECTURE FOR NEW AND EXISTING BUILDINGS

**HELLA Front-mounted blinds** - perfectly suitable for special sun protection requirements on vertical facades and window surfaces with modern architectural elements. Models are available with semi-circular or square designed boxes or with boxes that are especially designed to suit the requirements of recess installation.

## GEOMETRIC CLARITY AND STRUCTURAL FLEXIBILITY

Geometric clarity and structural flexibility are strong points of HELLA's facade awnings; they are mounted directly to the facade whereby a certain distance to the windows must be maintained. Therefore, it is possible to perfectly shade large areas. Various fastening options allow for easy installation in nearly every constructional situation. FM 200 sets striking accents with its round design.