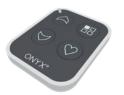

### **ONYX.CLICK**

ONYX.CLICK is the hand-held radio transmitter for the control of sun protection products. It serves as an extension for the center box ONYX.CENTER, but it can also be used without the box in the stand-alone operation.