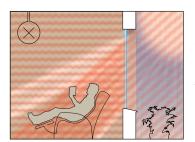

### LESS COOLING ENERGY **IN SUMMER**

Without sun protection heat can enter the living space without hindrance. The temperature inside the room is unpleasantly high.

The air circulation between the sun protection and the window largely eliminates heat transfer via convection.