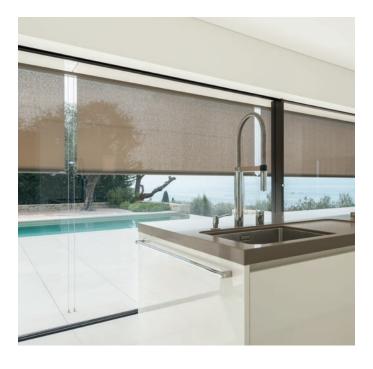

### **TECHNICAL FABRICS**

FOR SPECIAL REQUIREMENTS FOR HEAT, VISION AND GLARE PROTECTION

### POLYESTER COVER PVC-FREE

View protection and anti-glare fabrics based on the latest manufacturing technology, that additionally are 100% free of PVC .

- Nice look due to its textile character
- Excellent view to the outside
- Odour-free
- Increased heat protection with aluminised fabrics
- Certain fabrics available with fire protection class B1 acc. to DIN 4102-1.