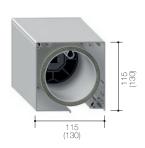

| Туре          | Height [mm] | Depth [mm]     |
|---------------|-------------|----------------|
| VB 401        | 75          | 75             |
| VB 507 square | 115 (130)   | 115 (130)      |
| VB 507 round  | 130         | 130            |
| VB 507 Shaft  | 118 (130)   | 97 (130)       |
| FM 200        |             | 125 (diameter) |
| SM            | 100         | 116            |