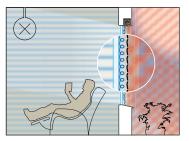

### LESS HEATING ENERGY IN WINTER

Without sun protection the window and glass facade functions like a thermal bridge when it is cold: The warm air escapes and it becomes unpleasantly chilly in the living area.

When the sun protection is closed, an air cushion is created in front of the glass, which prevents the circulation of air. As a result, the warm air stays inside the living area and keeps the cold air outside.