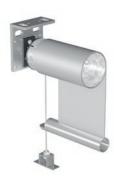

## FRONT-MOUNTED BLINDS

TEXTILE ARCHITECTURE FOR NEW AND EXISTING BUILDINGS

**HELLA Front-mounted blinds** - perfectly suitable for special sun protection requirements on vertical facades and window surfaces with modern architectural elements. Models are available with semi-circular or square designed boxes or with boxes that are especially designed to suit the requirements of recess installation.

**VB 101/201/401**Rail guiding

VB 102/202
Rail guiding
with sloping projection unit

VB 103/203 Cable guiding

**VB 105/205**Drop-arm awning

**VB 107/207/507**Side-seam guided glare protection

| Limit sizes          | VB<br>101/201 | VB<br>401 | VB<br>102/202 | VB<br>103/203 | VB<br>105/205 | VB<br>107/207/507 | VB 507 Shaft |
|----------------------|---------------|-----------|---------------|---------------|---------------|-------------------|--------------|
| Maximum width [mm]   | 3500          | 2500      | 3000          | 3000          | 3000          | 4000              | 3500         |
| Maximum height [mm]  | 4500          | 2800      | 4500          | 3000          | 1200          | 4500              | 4500         |
| Maximum surface [m²] | 9             | 6         | 9             | 9             | 3.6           | 12                | 12           |