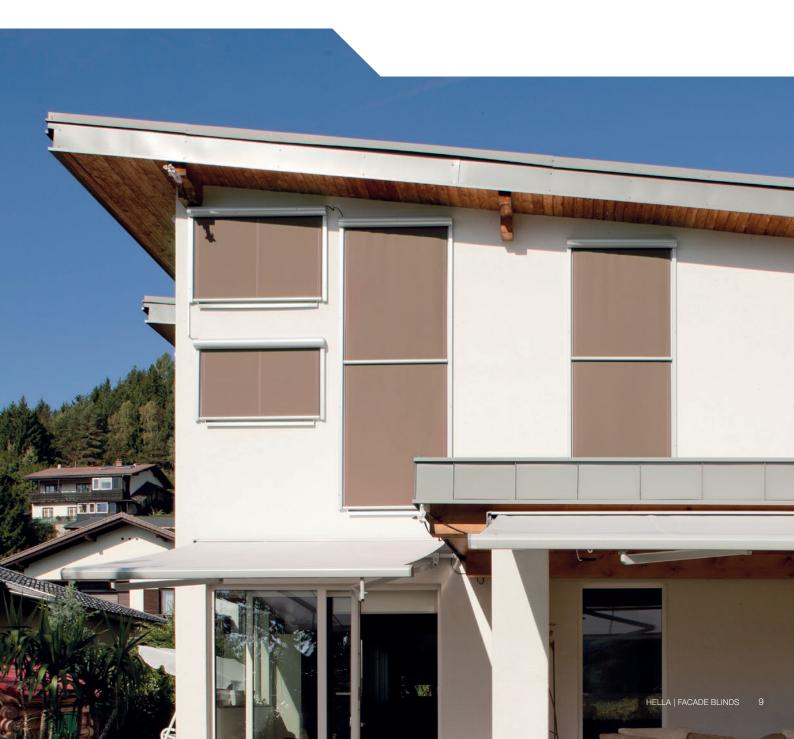

# A FACADE BLIND IS TEXTILE ARCHITECTURE THAT SETS ACCENTS AND CREATES COMFORT.

For interior designers the textile sun protection is a design element with charm and functionality.

High climate and light comfort in perfect workmanship and many design options.

## FRONT-MOUNTED BLINDS

TEXTILE ARCHITECTURE FOR NEW AND EXISTING BUILDINGS

**HELLA Front-mounted blinds** - perfectly suitable for special sun protection requirements on vertical facades and window surfaces with modern architectural elements. Models are available with semi-circular or square designed boxes or with boxes that are especially designed to suit the requirements of recess installation.