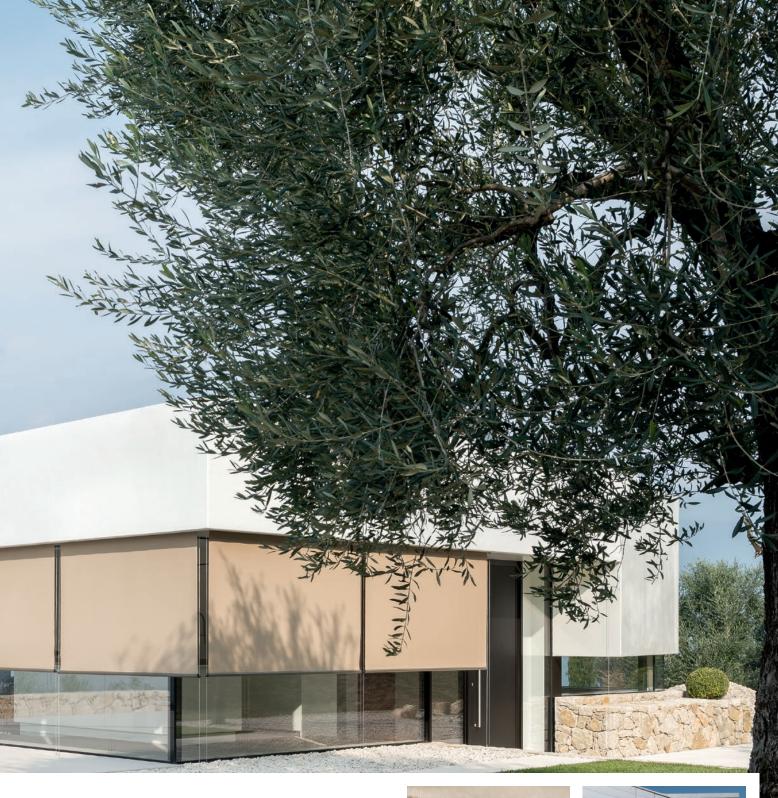

## **FACADE AWNINGS**

## GEOMETRIC CLARITY AND STRUCTURAL FLEXIBILITY

Geometric clarity and structural flexibility are strong points of HELLA's facade awnings; they are mounted directly to the facade whereby a certain distance to the windows must be maintained. Therefore, it is possible to perfectly shade large areas. Various fastening options allow for easy installation in nearly every constructional situation. FM 200 sets striking accents with its round design.