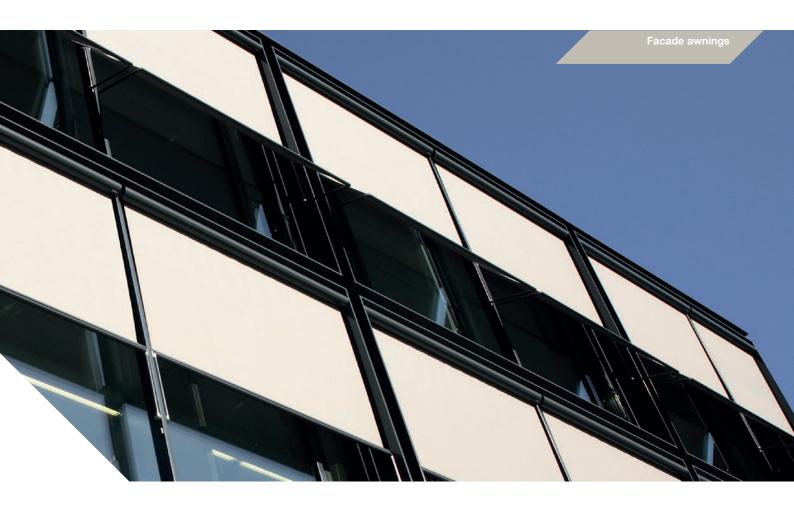

## **FACADE AWNINGS**

## GEOMETRIC CLARITY AND STRUCTURAL FLEXIBILITY

Geometric clarity and structural flexibility are strong points of HELLA's facade awnings; they are mounted directly to the facade whereby a certain distance to the windows must be maintained. Therefore, it is possible to perfectly shade large areas. Various fastening options allow for easy installation in nearly every constructional situation. FM 200 sets striking accents with its round design.