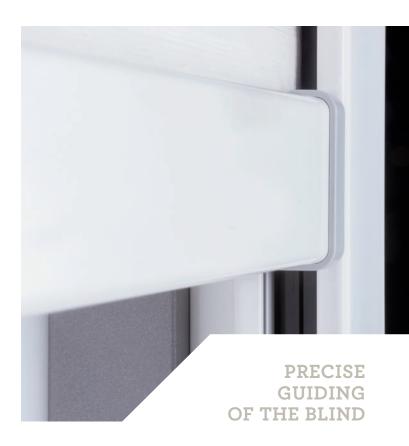

### SHADING AS IF ON RAILS

The side seam guided system from HELLA is a welded-on or sewed-on ultrastable zip-fastener that guides the cover exactly, stably and quietly in the two-part guide rail. Even at high wind forces (wind resistance class 3 according to DIN EN 13561) nothing flutters.

Precise guiding of the cover via plastic zipper guiding on the inside

Side seam guided glare protection available for the models VB 107, VB 207, VB 507 and VB 507 Recess

High wind stability in all positions of the front rail due to the direct connection between cover and guide rail