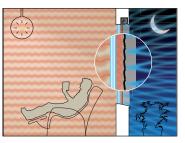

### LESS COOLING ENERGY **IN SUMMER**

Without sun protection heat can enter the living space without hindrance. The temperature inside the room is unpleasantly high.

The air circulation between the sun protection and the window largely eliminates heat transfer via convection.

### LESS HEATING ENERGY IN WINTER

Without sun protection the window and glass facade functions like a thermal bridge when it is cold: The warm air escapes and it becomes unpleasantly chilly in the living area.

When the sun protection is closed, an air cushion is created in front of the glass, which prevents the circulation of air. As a result, the warm air stays inside the living area and keeps the cold air outside.