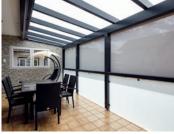

### **VERTICAL AWNINGS**

## PERFECT HEAT AND GLARE PROTECTION FOR LARGE SURFACES

The vertical awning from HELLA functions like a second building envelope, thus provides a perfect heat and glare protection. It reflects the sun rays, masters the shading of large surfaces at sports facilities or public buildings and is perfectly suitable for offices with display work stations. This vertical awning is an architecturally attractive design element as the brackets can be mounted towards the top or the rear. Therefore, they are nearly invisible to the outside world.