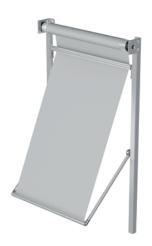

### **VERTICAL AWNINGS**

## PERFECT HEAT AND GLARE PROTECTION FOR LARGE SURFACES

The vertical awning from HELLA functions like a second building envelope, thus provides a perfect heat and glare protection. It reflects the sun rays, masters the shading of large surfaces at sports facilities or public buildings and is perfectly suitable for offices with display work stations. This vertical awning is an architecturally attractive design element as the brackets can be mounted towards the top or the rear. Therefore, they are nearly invisible to the outside world.

### INDIVIDUAL SUN PROTECTION **CAN BE SO BEAUTIFUL**

SM 101 Vertical awning with rail guiding

SM 102 Vertical awning with rail guiding and sloping projection unit

SM 103 Vertical awning with cable guiding