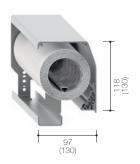

| Туре          | Height [mm] | Depth [mm]     |
|---------------|-------------|----------------|
| VB 401        | 75          | 75             |
| VB 507 square | 115 (130)   | 115 (130)      |
| VB 507 round  | 130         | 130            |
| VB 507 Shaft  | 118 (130)   | 97 (130)       |
| FM 200        |             | 125 (diameter) |
| SM            | 100         | 116            |