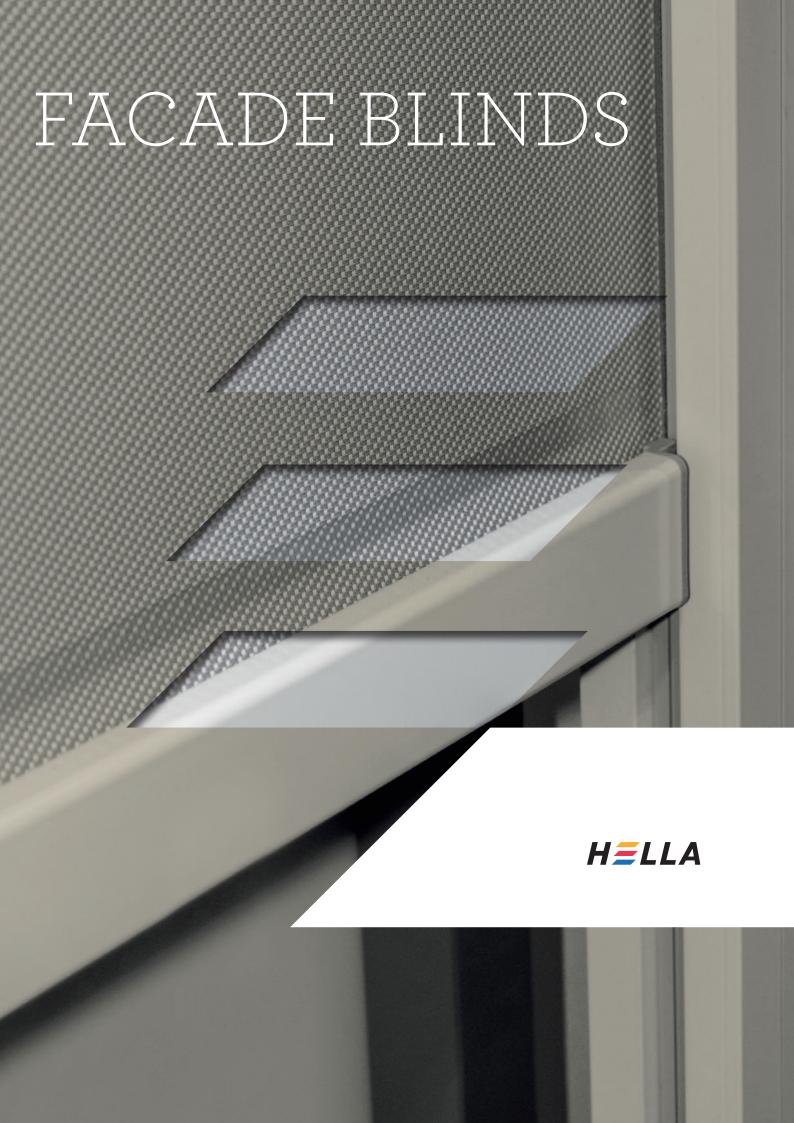

# A FACADE BLIND IS TEXTILE ARCHITECTURE THAT SETS ACCENTS AND CREATES COMFORT.

For interior designers the textile sun protection is a design element with charm and functionality.

High climate and light comfort in perfect workmanship and many design options.

### SHADING AS IF ON RAILS

The side seam guided system from HELLA is a welded-on or sewed-on ultrastable zip-fastener that guides the cover exactly, stably and quietly in the two-part guide rail. Even at high wind forces (wind resistance class 3 according to DIN EN 13561) nothing flutters.

The zip fastener welded-on over the complete height of the cover holds it tight and wrinkle-free. Also available for distance mounting.