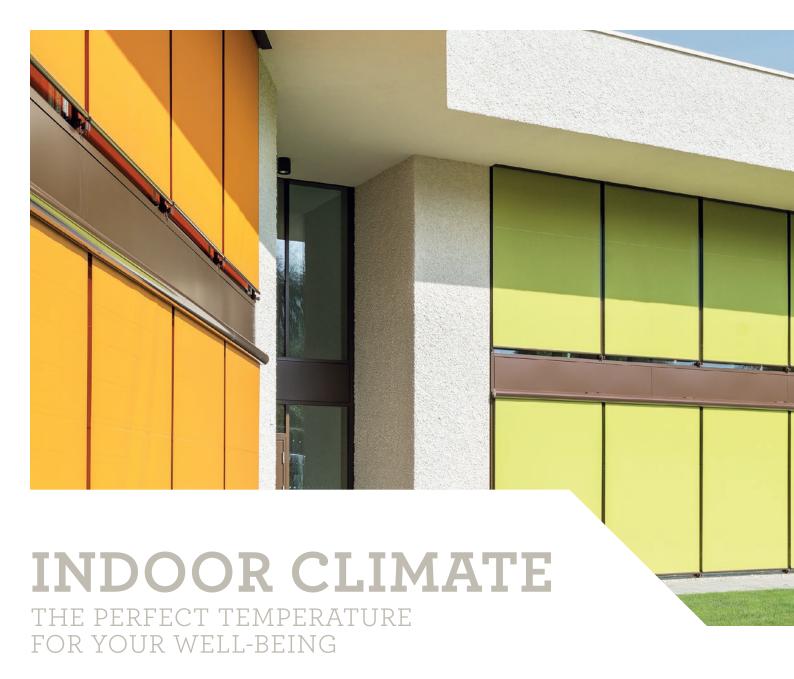

# A FACADE BLIND IS TEXTILE ARCHITECTURE THAT SETS ACCENTS AND CREATES COMFORT.

For interior designers the textile sun protection is a design element with charm and functionality.

High climate and light comfort in perfect workmanship and many design options.

## FRONT-MOUNTED BLINDS

TEXTILE ARCHITECTURE FOR NEW AND EXISTING BUILDINGS

**HELLA Front-mounted blinds** - perfectly suitable for special sun protection requirements on vertical facades and window surfaces with modern architectural elements. Models are available with semi-circular or square designed boxes or with boxes that are especially designed to suit the requirements of recess installation.