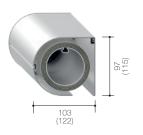

### **BOX SIZES**

| Limit sizes | Height [mm] | Depth [mm] |
|-------------|-------------|------------|
| VB 101/102  | 97 (115)    | 103 (122)  |
| VB 103/105  | 97          | 103        |
| VB 107      | 97 (115)    | 103 (122)  |
| VB 201/202  | 99 (115)    | 98 (115)   |
| VB 203/205  | 99          | 98         |
| VB 207      | 99 (115)    | 98 (115)   |