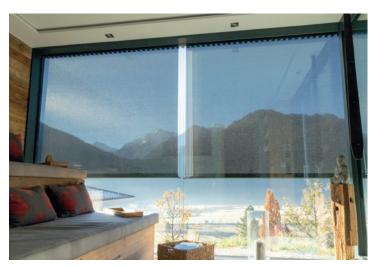

# A FACADE BLIND IS TEXTILE ARCHITECTURE THAT SETS ACCENTS AND CREATES COMFORT.

For interior designers the textile sun protection is a design element with charm and functionality.

High climate and light comfort in perfect workmanship and many design options.

### SHADING AS IF ON RAILS

The side seam guided system from HELLA is a welded-on or sewed-on ultrastable zip-fastener that guides the cover exactly, stably and quietly in the two-part guide rail. Even at high wind forces (wind resistance class 3 according to DIN EN 13561) nothing flutters.

Precise guiding of the cover via plastic zipper guiding on the inside

Side seam guided glare protection available for the models VB 107, VB 207, VB 507 and VB 507 Recess

High wind stability in all positions of the front rail due to the direct connection between cover and guide rail

The zip fastener welded-on over the complete height of the cover holds it tight and wrinkle-free. Also available for distance mounting.