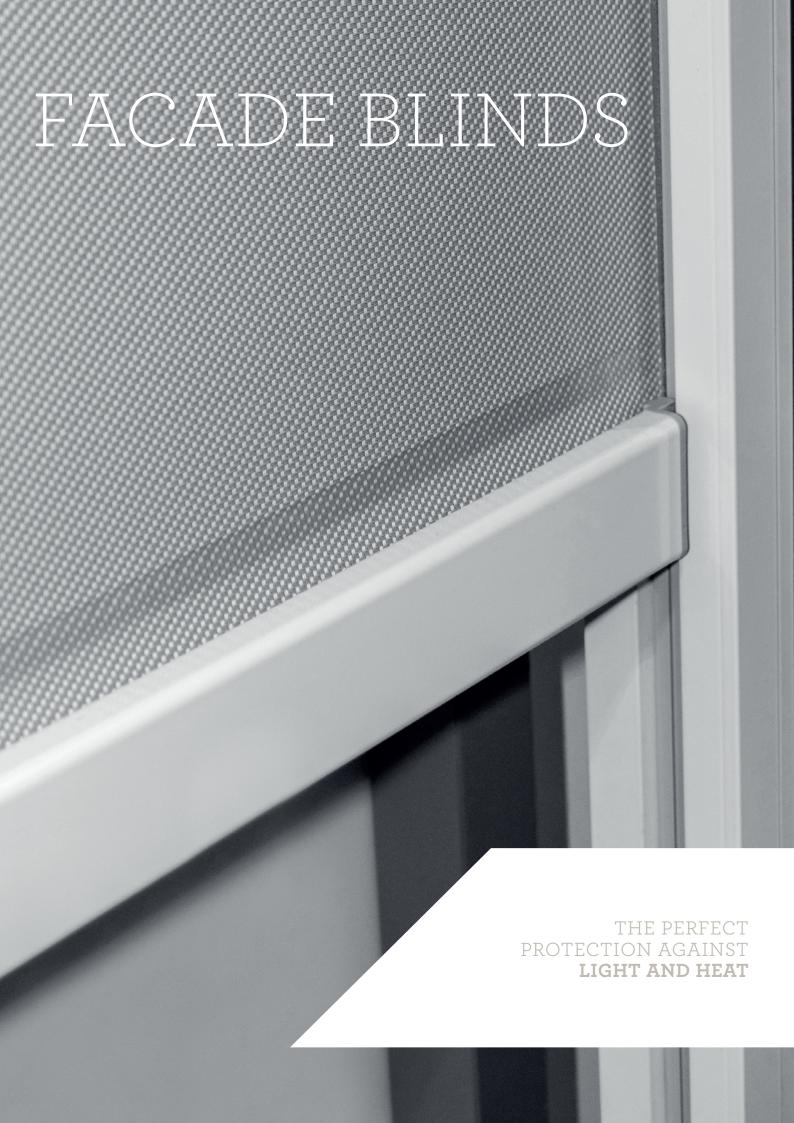

# A FACADE BLIND IS TEXTILE ARCHITECTURE THAT SETS ACCENTS AND CREATES COMFORT.

For interior designers the textile sun protection is a design element with charm and functionality.

High climate and light comfort in perfect workmanship and many design options.

### SHADING AS IF ON RAILS

The side seam guided system from HELLA is a welded-on or sewed-on ultrastable zip-fastener that guides the cover exactly, stably and quietly in the two-part guide rail. Even at high wind forces (wind resistance class 3 according to DIN EN 13561) nothing flutters.