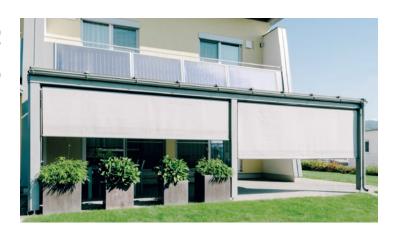

### **VERTICAL AWNINGS**

## PERFECT HEAT AND GLARE PROTECTION FOR LARGE SURFACES

The vertical awning from HELLA functions like a second building envelope, thus provides a perfect heat and glare protection. It reflects the sun rays, masters the shading of large surfaces at sports facilities or public buildings and is perfectly suitable for offices with display work stations. This vertical awning is an architecturally attractive design element as the brackets can be mounted towards the top or the rear. Therefore, they are nearly invisible to the outside world.