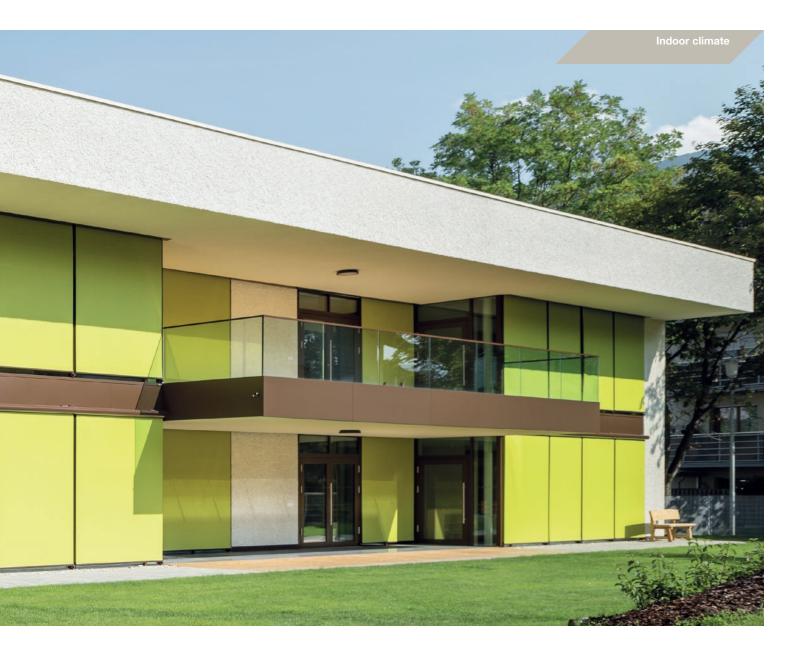

### LESS COOLING ENERGY **IN SUMMER**

Without sun protection heat can enter the living space without hindrance. The temperature inside the room is unpleasantly high.

The air circulation between the sun protection and the window largely eliminates heat transfer via convection.