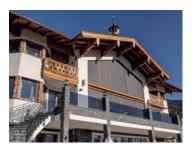

# A FACADE BLIND IS TEXTILE ARCHITECTURE THAT SETS ACCENTS AND CREATES COMFORT.

For interior designers the textile sun protection is a design element with charm and functionality.

High climate and light comfort in perfect workmanship and many design options.

## FRONT-MOUNTED BLINDS

TEXTILE ARCHITECTURE FOR NEW AND EXISTING BUILDINGS

**HELLA Front-mounted blinds** - perfectly suitable for special sun protection requirements on vertical facades and window surfaces with modern architectural elements. Models are available with semi-circular or square designed boxes or with boxes that are especially designed to suit the requirements of recess installation.