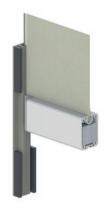

### SHADING AS IF ON RAILS

The side seam guided system from HELLA is a welded-on or sewed-on ultrastable zip-fastener that guides the cover exactly, stably and quietly in the two-part guide rail. Even at high wind forces (wind resistance class 3 according to DIN EN 13561) nothing flutters.

Precise guiding of the cover via plastic zipper guiding on the inside

Side seam guided glare protection available for the models VB 107, VB 207, VB 507 and VB 507 Recess

High wind stability in all positions of the front rail due to the direct connection between cover and guide rail

The zip fastener welded-on over the complete height of the cover holds it tight and wrinkle-free. Also available for distance mounting.