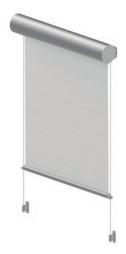

## FRONT-MOUNTED BLINDS

TEXTILE ARCHITECTURE FOR NEW AND EXISTING BUILDINGS

**HELLA Front-mounted blinds** - perfectly suitable for special sun protection requirements on vertical facades and window surfaces with modern architectural elements. Models are available with semi-circular or square designed boxes or with boxes that are especially designed to suit the requirements of recess installation.

**VB 101/201/401**Rail guiding

VB 102/202
Rail guiding
with sloping projection unit

VB 103/203 Cable guiding

**VB 105/205**Drop-arm awning

**VB 107/207/507**Side-seam guided glare protection

| Limit sizes          | VB<br>101/201 | VB<br>401 | VB<br>102/202 | VB<br>103/203 | VB<br>105/205 | VB<br>107/207/507 | VB 507 Shaft |
|----------------------|---------------|-----------|---------------|---------------|---------------|-------------------|--------------|
| Maximum width [mm]   | 3500          | 2500      | 3000          | 3000          | 3000          | 4000              | 3500         |
| Maximum height [mm]  | 4500          | 2800      | 4500          | 3000          | 1200          | 4500              | 4500         |
| Maximum surface [m²] | 9             | 6         | 9             | 9             | 3.6           | 12                | 12           |