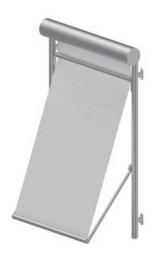

### SHADING AS IF ON RAILS

The side seam guided system from HELLA is a welded-on or sewed-on ultrastable zip-fastener that guides the cover exactly, stably and quietly in the two-part guide rail. Even at high wind forces (wind resistance class 3 according to DIN EN 13561) nothing flutters.

Precise guiding of the cover via plastic zipper guiding on the inside

Side seam guided glare protection available for the models VB 107, VB 207, VB 507 and VB 507 Recess

High wind stability in all positions of the front rail due to the direct connection between cover and guide rail

The zip fastener welded-on over the complete height of the cover holds it tight and wrinkle-free. Also available for distance mounting.