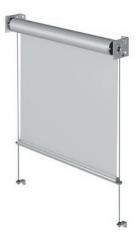

## **FACADE AWNINGS**

## GEOMETRIC CLARITY AND STRUCTURAL FLEXIBILITY

Geometric clarity and structural flexibility are strong points of HELLA's facade awnings; they are mounted directly to the facade whereby a certain distance to the windows must be maintained. Therefore, it is possible to perfectly shade large areas. Various fastening options allow for easy installation in nearly every constructional situation. FM 200 sets striking accents with its round design.

FM 200 round

FM 201/FM 202

FM 203

FM 201 Rail guiding

FM 202
Rail guiding
with sloping projection unit

FM 203 Cable guiding

| Limit sizes          | FM 201 | FM 202 | FM 203 |
|----------------------|--------|--------|--------|
| Maximum width [mm]   | 3500   | 3000   | 3000   |
| Maximum height [mm]  | 4500   | 4500   | 3000   |
| Maximum surface [m²] | 9      | 9      | 9      |