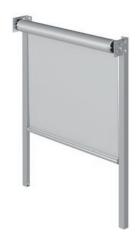

## FRONT-MOUNTED BLINDS

TEXTILE ARCHITECTURE FOR NEW AND EXISTING BUILDINGS

**HELLA Front-mounted blinds** - perfectly suitable for special sun protection requirements on vertical facades and window surfaces with modern architectural elements. Models are available with semi-circular or square designed boxes or with boxes that are especially designed to suit the requirements of recess installation.

**VB 101/201/401**Rail guiding

VB 102/202
Rail guiding
with sloping projection unit

VB 103/203 Cable guiding

**VB 105/205**Drop-arm awning

**VB 107/207/507**Side-seam guided glare protection

| Limit sizes          | VB<br>101/201 | VB<br>401 | VB<br>102/202 | VB<br>103/203 | VB<br>105/205 | VB<br>107/207/507 | VB 507 Shaft |
|----------------------|---------------|-----------|---------------|---------------|---------------|-------------------|--------------|
| Maximum width [mm]   | 3500          | 2500      | 3000          | 3000          | 3000          | 4000              | 3500         |
| Maximum height [mm]  | 4500          | 2800      | 4500          | 3000          | 1200          | 4500              | 4500         |
| Maximum surface [m²] | 9             | 6         | 9             | 9             | 3.6           | 12                | 12           |