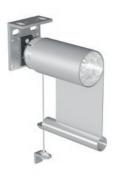

## FRONT-MOUNTED BLINDS

TEXTILE ARCHITECTURE FOR NEW AND EXISTING BUILDINGS

**HELLA Front-mounted blinds** - perfectly suitable for special sun protection requirements on vertical facades and window surfaces with modern architectural elements. Models are available with semi-circular or square designed boxes or with boxes that are especially designed to suit the requirements of recess installation.

**VB 101/201/401**Rail guiding

VB 102/202
Rail guiding
with sloping projection unit

VB 103/203 Cable guiding

**VB 105/205**Drop-arm awning

**VB 107/207/507**Side-seam guided glare protection

| Limit sizes          | VB<br>101/201 | VB<br>401 | VB<br>102/202 | VB<br>103/203 | VB<br>105/205 | VB<br>107/207/507 | VB 507 Shaft |
|----------------------|---------------|-----------|---------------|---------------|---------------|-------------------|--------------|
| Maximum width [mm]   | 3500          | 2500      | 3000          | 3000          | 3000          | 4000              | 3500         |
| Maximum height [mm]  | 4500          | 2800      | 4500          | 3000          | 1200          | 4500              | 4500         |
| Maximum surface [m²] | 9             | 6         | 9             | 9             | 3.6           | 12                | 12           |