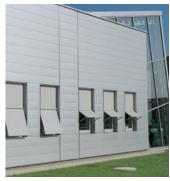

## FRONT-MOUNTED BLINDS

TEXTILE ARCHITECTURE FOR NEW AND EXISTING BUILDINGS

**HELLA Front-mounted blinds** - perfectly suitable for special sun protection requirements on vertical facades and window surfaces with modern architectural elements. Models are available with semi-circular or square designed boxes or with boxes that are especially designed to suit the requirements of recess installation.