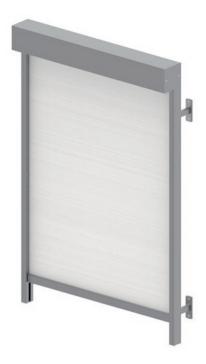

## FRONT-MOUNTED BLINDS

TEXTILE ARCHITECTURE FOR NEW AND EXISTING BUILDINGS

**HELLA Front-mounted blinds** - perfectly suitable for special sun protection requirements on vertical facades and window surfaces with modern architectural elements. Models are available with semi-circular or square designed boxes or with boxes that are especially designed to suit the requirements of recess installation.

**VB 101/201/401**Rail guiding

VB 102/202
Rail guiding
with sloping projection unit

VB 103/203 Cable guiding

**VB 105/205**Drop-arm awning

**VB 107/207/507**Side-seam guided glare protection

| Limit sizes          | VB<br>101/201 | VB<br>401 | VB<br>102/202 | VB<br>103/203 | VB<br>105/205 | VB<br>107/207/507 | VB 507 Shaft |
|----------------------|---------------|-----------|---------------|---------------|---------------|-------------------|--------------|
| Maximum width [mm]   | 3500          | 2500      | 3000          | 3000          | 3000          | 4000              | 3500         |
| Maximum height [mm]  | 4500          | 2800      | 4500          | 3000          | 1200          | 4500              | 4500         |
| Maximum surface [m²] | 9             | 6         | 9             | 9             | 3.6           | 12                | 12           |