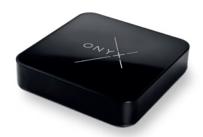

### **ONYX.CENTER**

The center box serves as an interface between smart phone and the individual control devices and communicates via a wireless radio connection. It transmits radio commands bidirectionally so that the exact current position of the sun screen is displayed via the live feedback in the app.