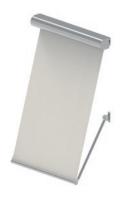

## FRONT-MOUNTED BLINDS

TEXTILE ARCHITECTURE FOR NEW AND EXISTING BUILDINGS

**HELLA Front-mounted blinds** - perfectly suitable for special sun protection requirements on vertical facades and window surfaces with modern architectural elements. Models are available with semi-circular or square designed boxes or with boxes that are especially designed to suit the requirements of recess installation.

**VB 101/201/401**Rail guiding

VB 102/202
Rail guiding
with sloping projection unit

VB 103/203 Cable guiding

**VB 105/205**Drop-arm awning

**VB 107/207/507**Side-seam guided glare protection

| Limit sizes          | VB<br>101/201 | VB<br>401 | VB<br>102/202 | VB<br>103/203 | VB<br>105/205 | VB<br>107/207/507 | VB 507 Shaft |
|----------------------|---------------|-----------|---------------|---------------|---------------|-------------------|--------------|
| Maximum width [mm]   | 3500          | 2500      | 3000          | 3000          | 3000          | 4000              | 3500         |
| Maximum height [mm]  | 4500          | 2800      | 4500          | 3000          | 1200          | 4500              | 4500         |
| Maximum surface [m²] | 9             | 6         | 9             | 9             | 3.6           | 12                | 12           |