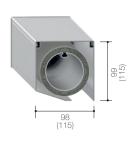

### **BOX SIZES**

| Limit sizes | Height [mm] | Depth [mm] |
|-------------|-------------|------------|
| VB 101/102  | 97 (115)    | 103 (122)  |
| VB 103/105  | 97          | 103        |
| VB 107      | 97 (115)    | 103 (122)  |
| VB 201/202  | 99 (115)    | 98 (115)   |
| VB 203/205  | 99          | 98         |
| VB 207      | 99 (115)    | 98 (115)   |