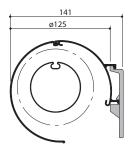

## GEOMETRIC CLARITY AND STRUCTURAL FLEXIBILITY

Geometric clarity and structural flexibility are strong points of HELLA's facade awnings; they are mounted directly to the facade whereby a certain distance to the windows must be maintained. Therefore, it is possible to perfectly shade large areas. Various fastening options allow for easy installation in nearly every constructional situation. FM 200 sets striking accents with its round design.

FM 200 round

FM 201/FM 202

FM 203

FM 201 Rail guiding

FM 202
Rail guiding
with sloping projection unit

FM 203 Cable guiding

| Limit sizes          | FM 201 | FM 202 | FM 203 |
|----------------------|--------|--------|--------|
| Maximum width [mm]   | 3500   | 3000   | 3000   |
| Maximum height [mm]  | 4500   | 4500   | 3000   |
| Maximum surface [m²] | 9      | 9      | 9      |

| Туре          | Height [mm] | Depth [mm]     |
|---------------|-------------|----------------|
| VB 401        | 75          | 75             |
| VB 507 square | 115 (130)   | 115 (130)      |
| VB 507 round  | 130         | 130            |
| VB 507 Shaft  | 118 (130)   | 97 (130)       |
| FM 200        |             | 125 (diameter) |
| SM            | 100         | 116            |