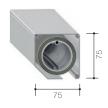

| Туре          | Height [mm] | Depth [mm]     |
|---------------|-------------|----------------|
| VB 401        | 75          | 75             |
| VB 507 square | 115 (130)   | 115 (130)      |
| VB 507 round  | 130         | 130            |
| VB 507 Shaft  | 118 (130)   | 97 (130)       |
| FM 200        |             | 125 (diameter) |
| SM            | 100         | 116            |