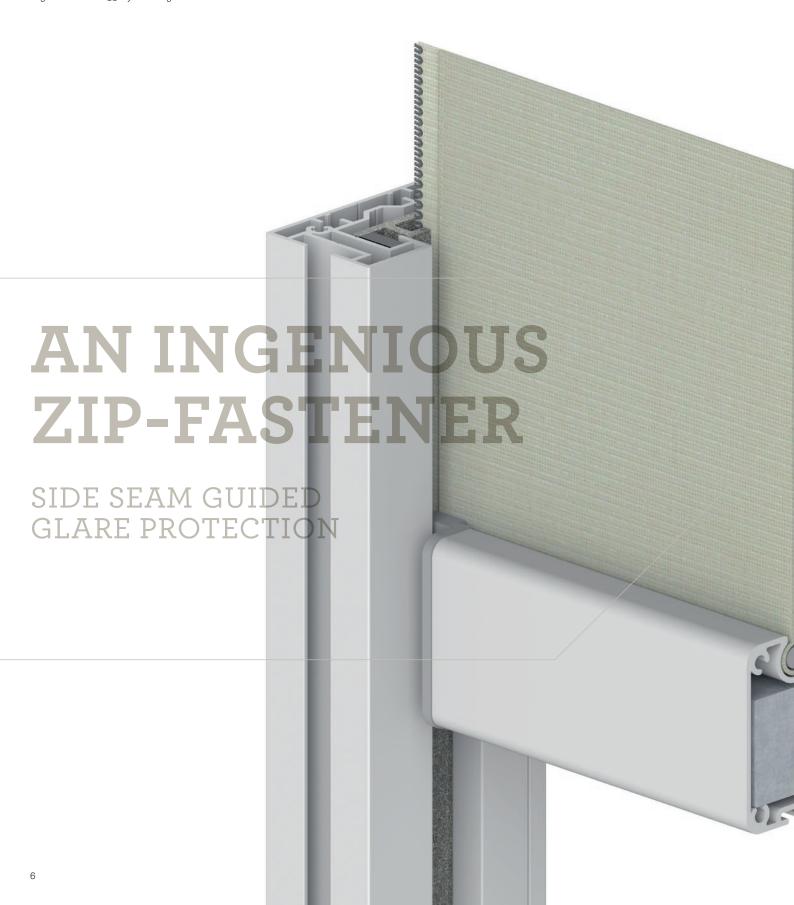

### SHADING AS IF ON RAILS

The side seam guided system from HELLA is a welded-on or sewed-on ultrastable zip-fastener that guides the cover exactly, stably and quietly in the two-part guide rail. Even at high wind forces (wind resistance class 3 according to DIN EN 13561) nothing flutters.

Precise guiding of the cover via plastic zipper guiding on the inside

Side seam guided glare protection available for the models VB 107, VB 207, VB 507 and VB 507 Recess

High wind stability in all positions of the front rail due to the direct connection between cover and guide rail

The zip fastener welded-on over the complete height of the cover holds it tight and wrinkle-free. Also available for distance mounting.