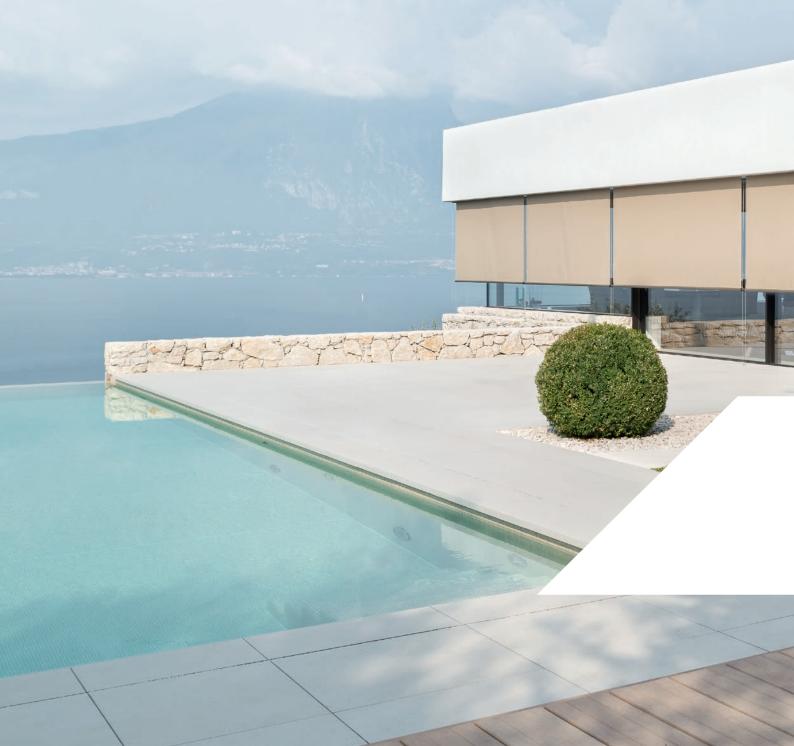

### **VERTICAL AWNINGS**

## PERFECT HEAT AND GLARE PROTECTION FOR LARGE SURFACES

The vertical awning from HELLA functions like a second building envelope, thus provides a perfect heat and glare protection. It reflects the sun rays, masters the shading of large surfaces at sports facilities or public buildings and is perfectly suitable for offices with display work stations. This vertical awning is an architecturally attractive design element as the brackets can be mounted towards the top or the rear. Therefore, they are nearly invisible to the outside world.