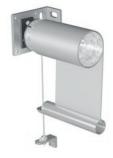

### SHADING AS IF ON RAILS

The side seam guided system from HELLA is a welded-on or sewed-on ultrastable zip-fastener that guides the cover exactly, stably and quietly in the two-part guide rail. Even at high wind forces (wind resistance class 3 according to DIN EN 13561) nothing flutters.

Precise guiding of the cover via plastic zipper guiding on the inside

Side seam guided glare protection available for the models VB 107, VB 207, VB 507 and VB 507 Recess

High wind stability in all positions of the front rail due to the direct connection between cover and guide rail

The zip fastener welded-on over the complete height of the cover holds it tight and wrinkle-free. Also available for distance mounting.