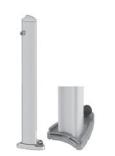

Aluminium cassette with spring balancer

Fixing of the front rail on the pole by means of the draw handle

## Included in the scope of delivery:

- Wind- and view protection element
- Draw handle extendable rod
- Handle holder
  Mall has also be
- Wall bracket box

Pole type A for screwing it onto the base or a bracket (for driving in or for encasing in concrete)