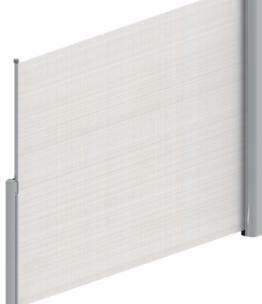

## WIND AND SIGHT SCREENS

- Cassette made of extruded aluminium, powder-coated
- Front rail with handle, made of extruded aluminium, powder-coated, for the accommodation of the cover
- Roller tube Ø 63 mm, made of steel, galvanized
- Wall bracket made of aluminium for frontal installation on the wall bracket for lateral installation at a surcharge
- Handle holder for fixing on wall or railing, alternative to the fixing on pole type A or B
- Drive with spring balancer
- Colours of the cover as per current collection
- Frame colours in RAL9016 (white) oder RAL9006 (silver).

## Included in the scope of delivery:

- Wind- and view protection element
- Draw handle extendable rod
- Handle holder
  Mall has also be
- Wall bracket box

Pole type A for screwing it onto the base or a bracket (for driving in or for encasing in concrete)