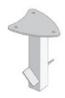

Mounting bracket

for lateral handle fixing

Mounting bracket for lateral box fixing

Handle holder for wall mounting

Draw handle for front rail

Wall bracket for box

|        | Maximum sloping projection [mm] |        |           |        |
|--------|---------------------------------|--------|-----------|--------|
| Height | Basic                           | Lumera | Allwetter | Soltis |
| 1300   | 4000                            | 4000   | 4000      | 4000   |
| 1900   | 3000                            | 3000   | 3000      | 3000   |