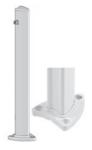

## Included in the scope of delivery:

- Wind- and view protection element
- Draw handle extendable rod
- Handle holder
  Mall has also be
- Wall bracket box

Pole type A for screwing it onto the base or a bracket (for driving in or for encasing in concrete)

Mounting bracket

for lateral handle fixing

Mounting bracket for lateral box fixing

Handle holder for wall mounting

Draw handle for front rail

Wall bracket for box

|        | Maximum sloping projection [mm] |        |           |        |
|--------|---------------------------------|--------|-----------|--------|
| Height | Basic                           | Lumera | Allwetter | Soltis |
| 1300   | 4000                            | 4000   | 4000      | 4000   |
| 1900   | 3000                            | 3000   | 3000      | 3000   |