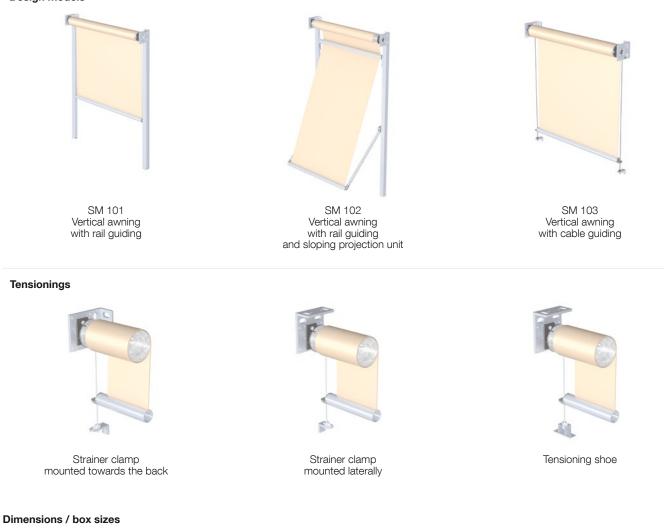

#### Box shape

Vertical Awning SM

According to the requirements, the brackets can be installed towards the rear or towards the top.

Design models

| Туре               | Height [mm] | Depth [mm] | Single guide rail (square) | Single / double guide rail (round) |
|--------------------|-------------|------------|----------------------------|------------------------------------|
| SM                 | 100         | 116        | 42x38                      | Ø 45                               |
|                    |             |            |                            |                                    |
| Limit sizes        | SM 101      | SM 1       | 02 SM 103                  | SM 103                             |
|                    |             |            | Installation at the outsi  | de Installation at the inside      |
| Maximum width [mm] | 3500        | 300        | 5000                       | 5000                               |
| Maximum height [mm | 4500        | 450        | 3000                       | 4000                               |