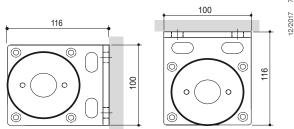

#### Box shape

Vertical Awning SM

According to the requirements, the brackets can be installed towards the rear or towards the top.

Design models

| Туре               | Height [mm] | Depth [mm] | Single guide rail (square) | Single / double guide rail (round) |
|--------------------|-------------|------------|----------------------------|------------------------------------|
| SM                 | 100         | 116        | 42x38                      | Ø 45                               |
|                    |             |            |                            |                                    |
| Limit sizes        | SM 101      | SM 1       | 02 SM 103                  | SM 103                             |
|                    |             |            | Installation at the outsi  | de Installation at the inside      |
| Maximum width [mm] | 3500        | 300        | 5000                       | 5000                               |
| Maximum height [mm | 4500        | 450        | 3000                       | 4000                               |