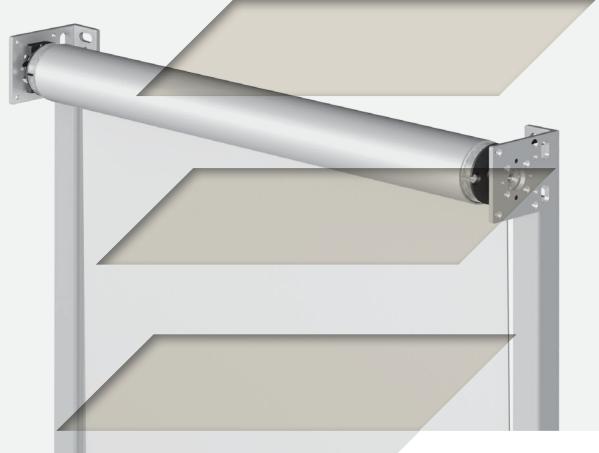

#### Box shape

Vertical Awning SM

According to the requirements, the brackets can be installed towards the rear or towards the top.

Design models

| Туре               | Height [mm] | Depth [mm] | Single guide rail (square) | Single / double guide rail (round) |
|--------------------|-------------|------------|----------------------------|------------------------------------|
| SM                 | 100         | 116        | 42x38                      | Ø 45                               |
|                    |             |            |                            |                                    |
| Limit sizes        | SM 101      | SM 1       | 02 SM 103                  | SM 103                             |
|                    |             |            | Installation at the outsi  | de Installation at the inside      |
| Maximum width [mm] | 3500        | 300        | 5000                       | 5000                               |
| Maximum height [mm | 4500        | 450        | 3000                       | 4000                               |