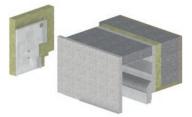

## Built-in roller shutter in TRAV®Protect plus

In the lintel system TRAV®Protect plus with frame insulation and in sandwich construction

Built-in roller shutter in TRAV®frame

In the soffit system TRAV®frame with optional insect roller screen