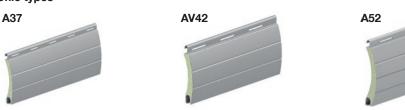

## **Profile types**

A37 - A52: The hollow space of the double-walled, roll formed aluminium profiles with light and ventilation slots are foam filled. The outer surfaces of the profiles, which are locked over the entire height, are coated with thick lacquer. 2 or 3 grooves.

| Limit sizes                     | A37  | AV42 | A52  | K37  | K52  | T37  | S37  |
|---------------------------------|------|------|------|------|------|------|------|
| Max. width [mm]                 | 3000 | 3500 | 4000 | 1800 | 2300 | 2500 | 2500 |
| Max. height [mm]                | 4000 | 4000 | 4000 | 3000 | 3000 | 2400 | 3000 |
| Max. surface [m <sup>2</sup> ]  | 7.5  | 8    | 10   | 3.1  | 4.5  | 5    | 6.5  |
| Profile thickness [mm]          | 8.2  | 9.3  | 13   | 8.2  | 14   | 8.5  | 8.5  |
| Covering width [mm]             | 37   | 42   | 52   | 37   | 52   | 38.4 | 37   |
| Weight [kg per m <sup>2</sup> ] | 2.6  | 2.85 | 3    | 3    | 3.5  | 9.05 | 7    |