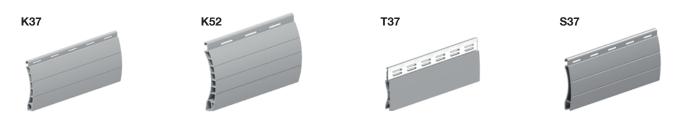

K37, K52: Plastic profile, double-walled, with light and ventilation slots, 2 or 3 grooves, made of extruded, coloured plastic T37: Daylight profile made of aluminium, extruded, double-walled, without grooves, intermediate profile made of translucent plastic, with ventilation slots S37: Safety profile made of aluminium, double-walled, extruded and high-strength, foam-free with light and ventilation slots, 2 grooves

| Limit sizes                     | A37  | AV42 | A52  | K37  | K52  | T37  | S37  |
|---------------------------------|------|------|------|------|------|------|------|
| Max. width [mm]                 | 3000 | 3500 | 4000 | 1800 | 2300 | 2500 | 2500 |
| Max. height [mm]                | 4000 | 4000 | 4000 | 3000 | 3000 | 2400 | 3000 |
| Max. surface [m <sup>2</sup> ]  | 7.5  | 8    | 10   | 3.1  | 4.5  | 5    | 6.5  |
| Profile thickness [mm]          | 8.2  | 9.3  | 13   | 8.2  | 14   | 8.5  | 8.5  |
| Covering width [mm]             | 37   | 42   | 52   | 37   | 52   | 38.4 | 37   |
| Weight [kg per m <sup>2</sup> ] | 2.6  | 2.85 | 3    | 3    | 3.5  | 9.05 | 7    |