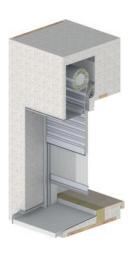

## Installation options

Built-in roller shutter in TRAV®Aktiv

In the lintel system TRAV®Aktiv