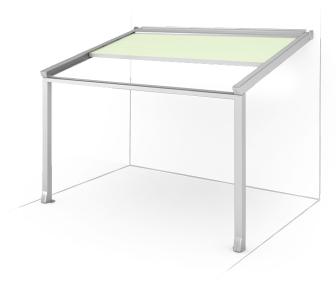

## THE PERGOLA WITH NO PACKING SPACE REQUIRED

A modern and exclusive design. Ghost is the first pergola with disappearing roof: each rolling profile is a small shutter box inside which, during closure, the fabrics making up the pergola's cover are rolled up.

Standard obscuring and waterproof PVC. Resistant to winds up to 100 km/ $h^*$ . Rain drainage with a minimum slope of 9° (16%).

Fabric always under tension in any open position. Springs and internal accessories made of stainless steel. Possibility of combining multiple modules. Available for wall or ceiling mounting, or self-supporting, even in its two slopes arrangement.