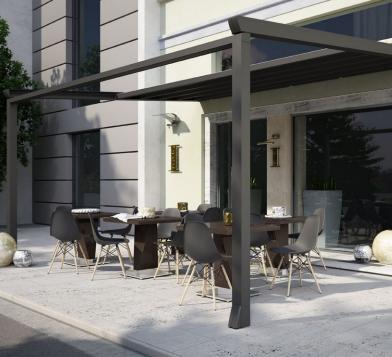

## THE PERGOLA WITH NO PACKING SPACE REQUIRED

A modern and exclusive design. Ghost is the first pergola with disappearing roof: each rolling profile is a small shutter box inside which, during closure, the fabrics making up the pergola's cover are rolled up.

Standard obscuring and waterproof PVC. Resistant to winds up to 100 km/ $h^*$ . Rain drainage with a minimum slope of 9° (16%).

Fabric always under tension in any open position. Springs and internal accessories made of stainless steel. Possibility of combining multiple modules. Available for wall or ceiling mounting, or self-supporting, even in its two slopes arrangement.