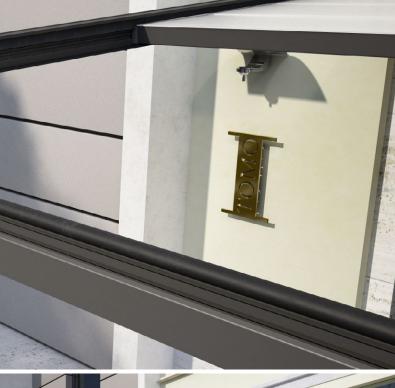

Standard obscuring and waterproof PVC. Resistant to winds up to 100 km/ $h^*$ . Rain drainage with a minimum slope of 9° (16%).

Fabric always under tension in any open position. Springs and internal accessories made of stainless steel. Possibility of combining multiple modules. Available for wall or ceiling mounting, or self-supporting, even in its two slopes arrangement.

\*depending on sizes.

- Patented system for side guides width movement.
- Maximum available size for single module
  W. 4.000 x S. 4.800 mm.
- Coating available in 20 standard colors.
- Accessories on request: Spotlights underneath the engine shutter box, spotlights for pillars, intermediate shutter boxes color matching fabric color.
- Roll-up awnings Closer 115 with retained fabric within the side guides, thanks to a system of rods.