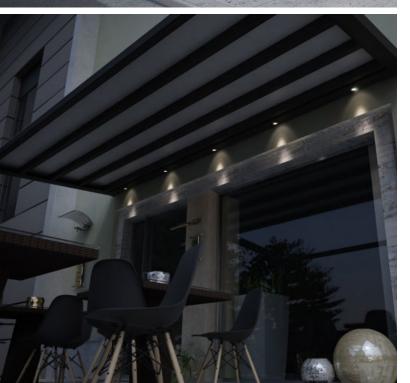

\*depending on sizes.

- Patented system for side guides width movement.
- Maximum available size for single module
  W. 4.000 x S. 4.800 mm.
- Coating available in 20 standard colors.
- Accessories on request: Spotlights underneath the engine shutter box, spotlights for pillars, intermediate shutter boxes color matching fabric color.
- Roll-up awnings Closer 115 with retained fabric within the side guides, thanks to a system of rods.