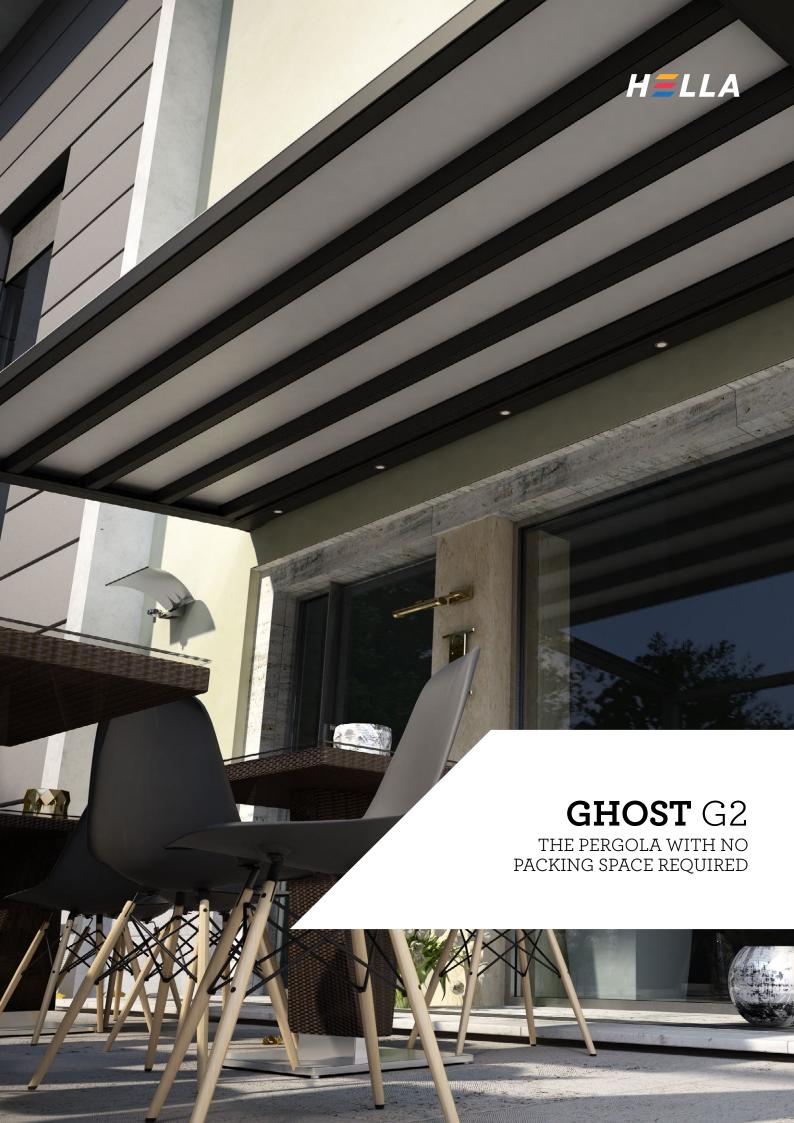

## **GHOST** G2

## THE PERGOLA WITH NO PACKING SPACE REQUIRED

A modern and exclusive design. Ghost is the first pergola with disappearing roof: each rolling profile is a small shutter box inside which, during closure, the fabrics making up the pergola's cover are rolled up.